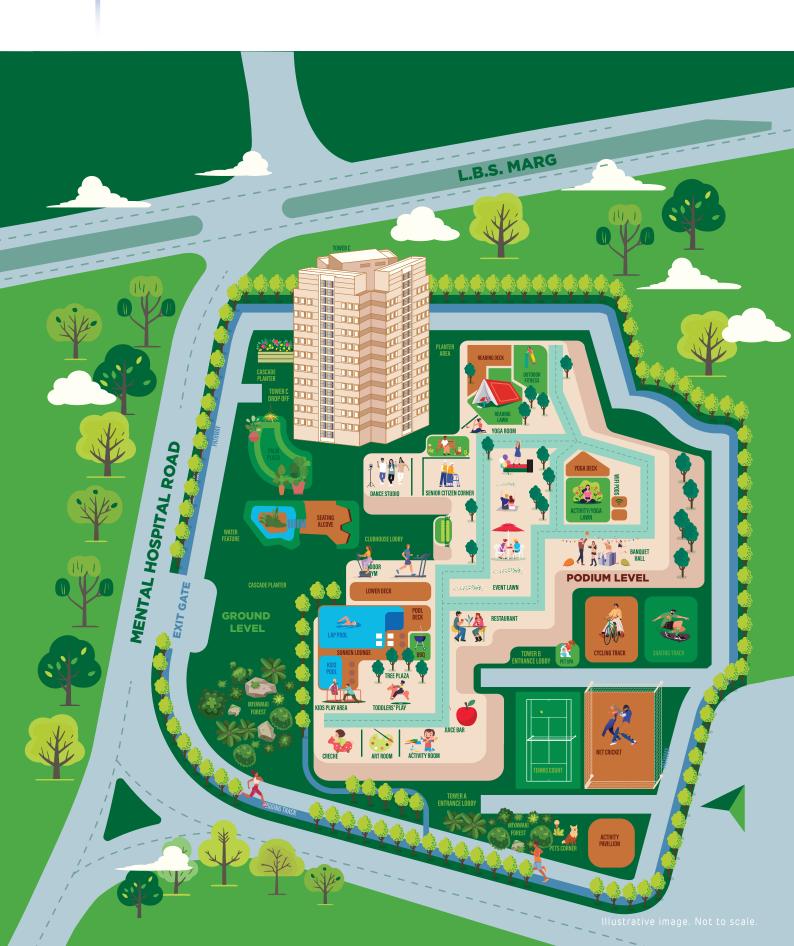

# Live in Tranquility

Introducing the future of urban living. "Living in Thane" is not just a homes – it's a statement of refined living for the future.

This document is a pictorial, indicative and selective representation of certain elements present/that may be present in and around Thane-Mumbai City/project site and is not a map. The Developer makes no representations regarding existence/continuity of existence of any landmarks/locations shown on this location map. These landmarks/locations may be subject to change from time to time and such changes are completely outside the control of the Developer.

The Whole Project forms part of a mix-use multiphase future development proposed by the Developer. The Whole Project inter-alia comprises of 3 (Three) Towers each comprising of (i) 2 (Two) basements, (ii) 1 (One) Ground / Stilt Level, (iii) 5 (Five) Podium Level plus 1 (One) Amenity Floor / Podium Top Level and (iv) upto 39 Upper Floors having residential premises along with common area amenities which shall be commonly used by all Allottees of the Whole Project. The Developer has registered each Tower of the Whole Project as separate real estate project under MahaRera. The Developer has duly registered Tower A with MahaRera as Codename LIT Tower A- P51700079896, Tower B as Codename LIT Tower B- P51700079926 and Tower C as Codename LIT Tower C- P51700079927 (herein after collectively referred to as "Projects").