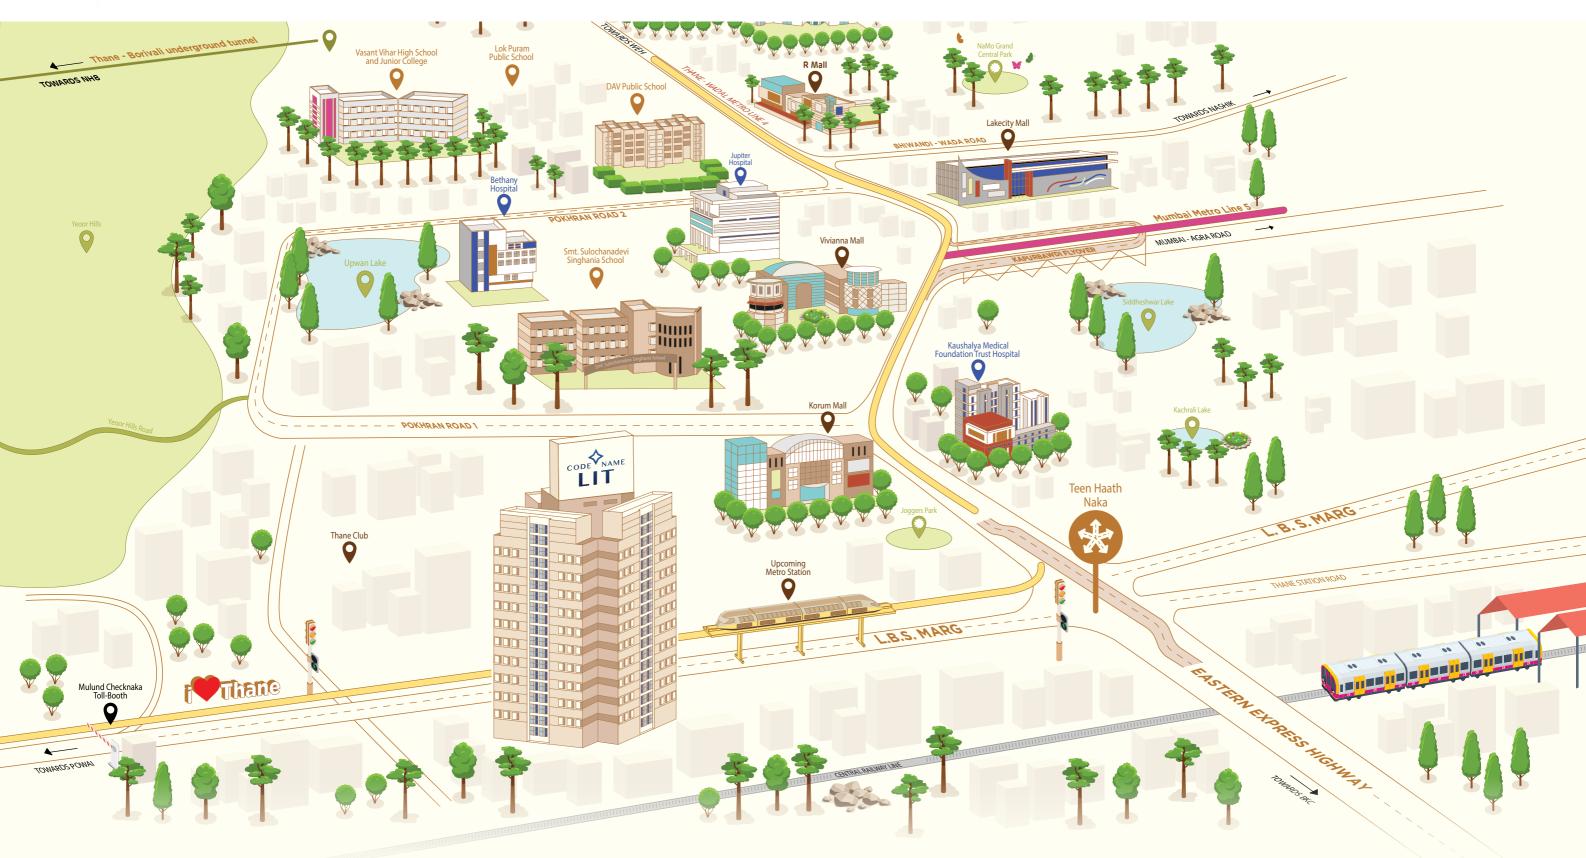

## At Teen Hath Naka

Perfectly positioned, Teen Hath Naka offers the best of Thane. This prime location, right on LBS Marg, keeps you in the city's pulse, seamlessly linked to Mumbai via the Eastern Express Highway, Thane Railway Station, and the upcoming metro. Surrounded by commercial hubs, premium retail, and a well-developed social infrastructure, everything you need is within reach.

## Location is the Temptation

Thane is Mumbai's dynamic future, where urban energy meets serene living. With unbeatable connectivity, green spaces, and rapid growth, it's the perfect place to thrive. As Mumbai expands, Thane stands ready to offer more — more luxury, more opportunity, and more peace. The future is here, and it's waiting for you.

### Roads of Tomorrow

#### Thane - Wadala Metro Line 4

Metro Line 4 connects Kasarvadavali to Wadala, linking Thane and Mumbai.

### Mumbai Metro Line 4A & 5

Line 4A connects Kasarvadavali to Gaikmukh, boosting travel with Line 5.

#### Kopri Bridge Widening

Kopri Bridge expansion doubles lanes from 4 to 8, easing Thane-Mumbai traffic.

### Thane - Borivali Underground Tunnel

The 10.2 km tunnel cuts travel time between Thane and Borivali.

### **SCHOOLS**

Vasant Vihar Hiranandani **DAV Public** Smt.Sulochanadevi High School and Lok Puram Foundation School Singhania School Junior College **Public School** School 9 mins 11 mins 12 mins 19 mins 12 mins

| Korum Mall | Viviana Mall | CineWonder Mall | Lake City Mall |
|------------|--------------|-----------------|----------------|
| •          | •            | •               | •              |
| 5 mins     | 8 mins       | 9 mins          | 12 mins        |

NaMo Grand Central Park

Yeoor Hills

### RECREATIONAL AREAS

Jogger's Park

Upvan Lake

### **HOSPITALS**