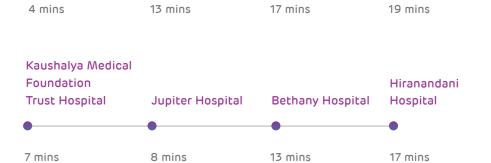

regarding existence/continuity of existence of any landmarks/locations shown on this location map. These landmarks/locations may be subject to change from time to time and such changes are completely outside the control of the Developer.



### **SCHOOLS**

Vasant Vihar Hiranandani **DAV Public** Smt.Sulochanadevi High School and Lok Puram Foundation School Singhania School Junior College **Public School** School 9 mins 11 mins 12 mins 19 mins 12 mins



| Korum Mall | Viviana Mall | CineWonder Mall | Lake City Mall |
|------------|--------------|-----------------|----------------|
| •          | •            | •               | •              |
| 5 mins     | 8 mins       | 9 mins          | 12 mins        |

NaMo Grand Central Park

Yeoor Hills



### RECREATIONAL AREAS

Jogger's Park



Upvan Lake



### **HOSPITALS**



# A Landscape of possibilities



### Our storeys across cities

We are scripting a new growth story of India's economic capital, marked by a thriving commercial culture that draws thousands of new residents, catalysing the demand for real estate.







### THE VIEWS

Ghatkopar (E), Configuration: 2 & 3 BHK

### TEN BKC

Kala Nagar, Bandra (E), Configuration: 3, 4 & 5 BHK

### LINKBAY RESIDENCES

Off Fun Republic, Andheri (W). Configuration: 2, 3 & 4 BHK







### AIRICA

LBS Road, Kanjurmarg (W), Configuration: Large 2 & 3 BHK

#### 9PBR

Palm Beach Road, Nerul Configuration: 3 & 3.5 BHK

### **ATELIER GREENS**

Koregaon Park, Pune Configuration: 2, 2.5 & 3 BHK



Disclaimer: The information and material contained in this marketing collateral pertain