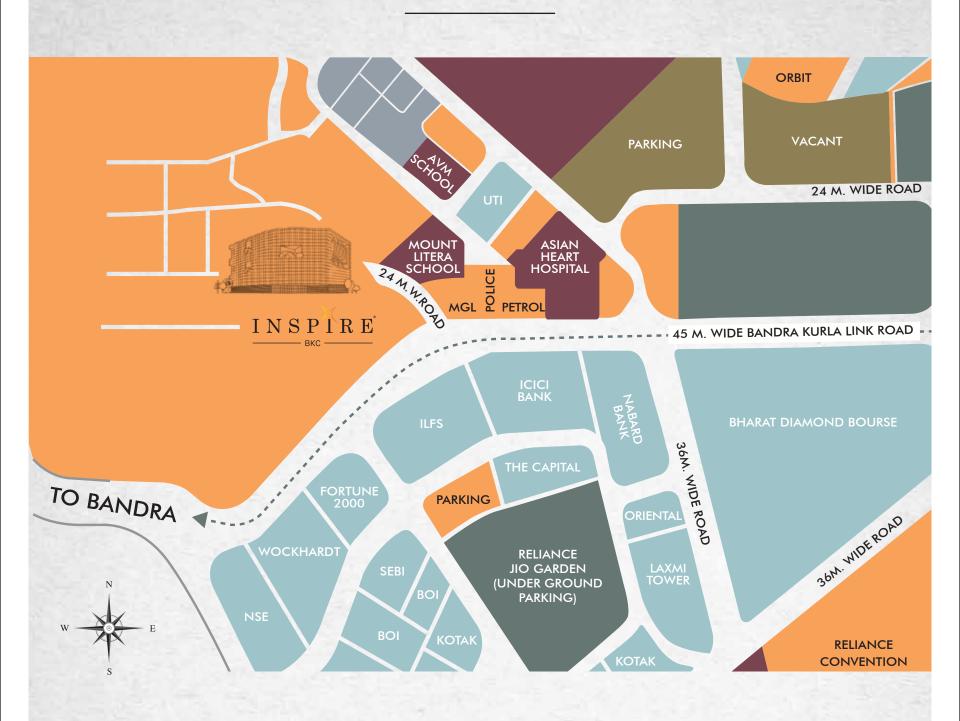

#### **LOCATION MAP**

#### LEGEND

Inspire BKC - The Epicentre of Business

Bandra Station - 2.0 km Kurla Station - 2.0 km

International Airport - 4.0 km Domestic Airport - 2.5 km

Bandra-Worli Sea Link - 2.5 km | Western Exp. Highway - 1.5 km Eastern Exp. Highway - 4.0 km | Santacruz-Chembur Link Road - 1.5 km