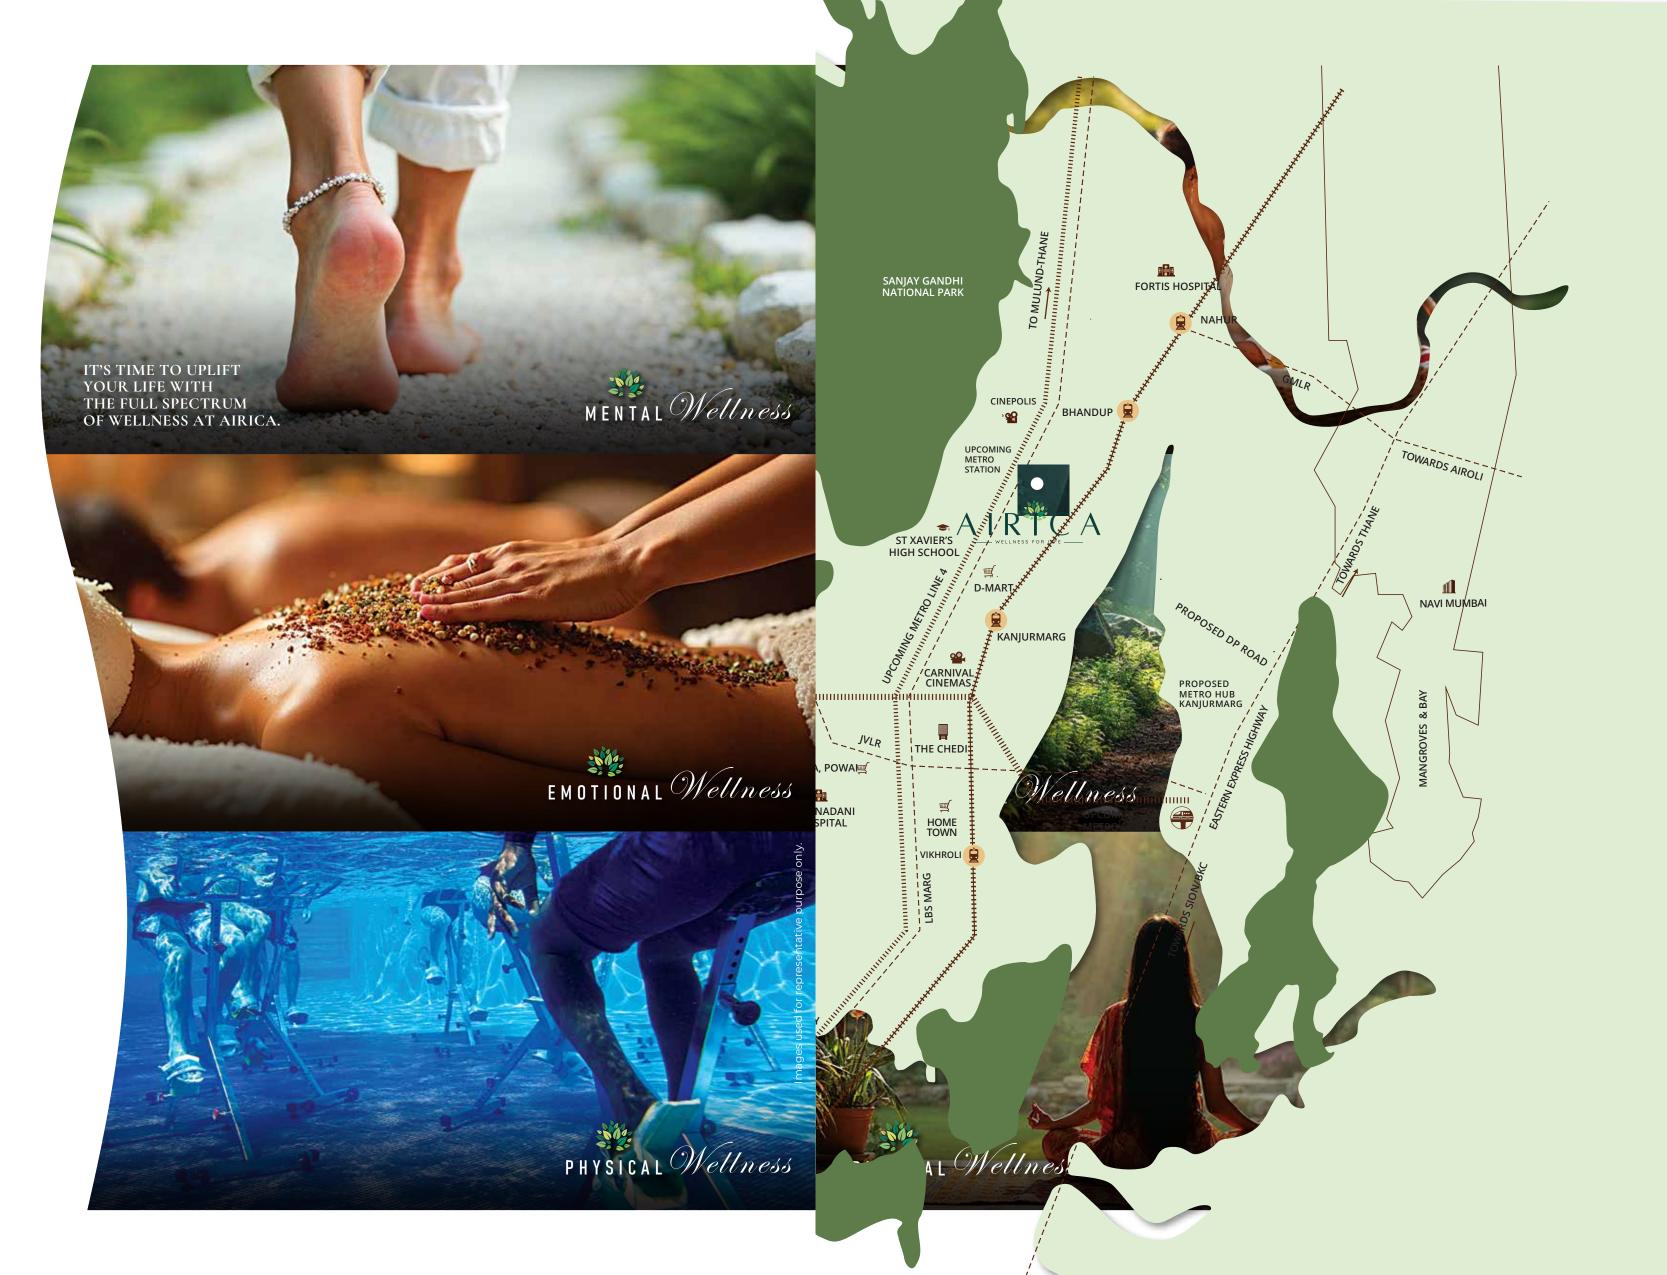

#### **LOCATION** HOSPITALS: Fortis Hospital: 15 min SANJAY GANDHI NATIONAL PARK FORTIS HOSPITA Dr L H Hiranandani Hospital: 16 min Gaurav Maternity & Ortho Surgical Hospital: 5 min **MALLS:** Neptune Magnet Mall: Walking dist. CINEPOLIS **BHANDUP** .₩ Powai Plaza: 15 min R City Mall Ghatkopar: 20 min TOWARDS AIROLI UPCOMING METRO STATION VIHAR LAKE R Mall Mulund: 22 min SCHOOLS: Poddar International School Powai: 18 min G S Shetty International School: 10 min D-MART PROPOSED DP ROAD JBCN International School, Mulund: 20 min NAVI MUMBAI THE WESTIN POW Orchid International School Vikhroli: 15 min ₹ KANJURMARG St Xavier's High School & Junior College: 2 min /CARNIVAL PROPOSED METRO HUB KANJURMARG CONNECTIVITY: Bhandup Station: 5 min JVLR THE CHEDI Kanjurmarg Station: 8 min GALLERIA, POWA Metro Station: o mins $\blacksquare$ IBS BUSINESS HIRANADANI SCHOOL HOSPITAL UPCOMING METRO LINE 6 HOME TOWN VIKHROLI 📋 PODAR PODAR JERNATIONAL SCHOOL R-CITY The developer makes no representations regarding existence/continuity of existence of any landmark/location shown on this location map. There landmark/location may be subject to change from time to time and such changes are completely outside the