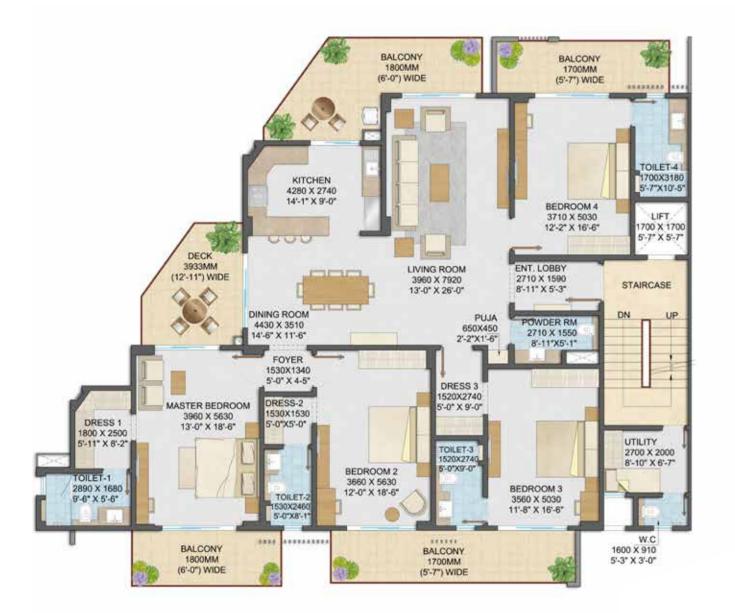

## Typical Floor Plan (M - 24)

4 BHK + Utility Room + Powder Room

Usable Area

252.762 m<sup>2</sup> (2720.71 Sq. Ft.)

**Right To Use** Private Terrace with 4th Floor

DISCLAIMER: This does not constitute a legal offer. All specifications are tentative and subject to change till final completion of the Project as permissible under applicable law. This brochure contains artistic impressions, and no warranty is expressly or impliedly given that the completed development will comply in any degree with such artist's impression as depicted. All layouts, plans, specifications, dimensions, designs, measurements and locations are indicative, not to scale and are subject to change as may be decided by the developer or the competent authority. Soft furnishings, cupboards, furniture and gadgets are not part of the offering and are only indicative in nature and are only for the purpose of illustrating/indicating a conceived layout and do not form part of the standard specification/amenities/services to be provided.