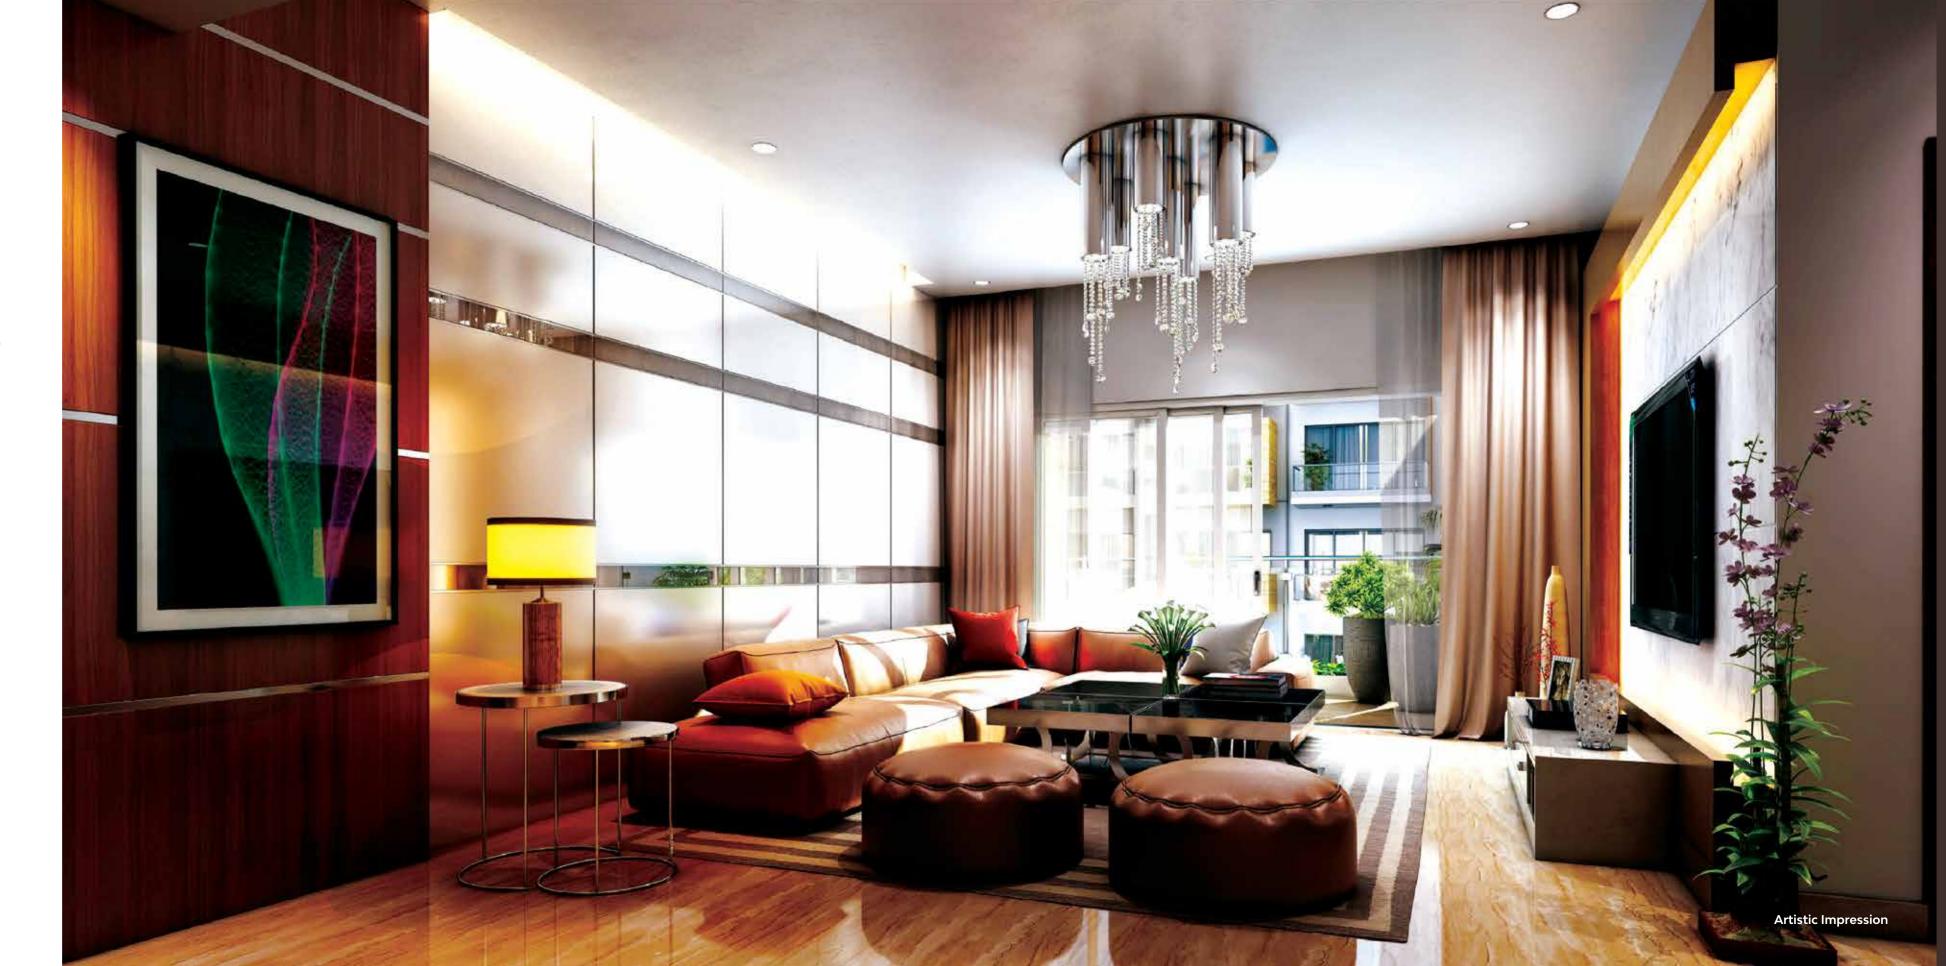

## **INTERIORS THAT** EXTEND WARMTH.

Rich and contemporary, **Samsara Arya** interiors are done to perfection. With great emphasis on detail and style, we have also kept in mind your comfort and a sense of warmth.

With natural lighting, spacious rooms and organised partitions; the interiors at **Samsara Arya** look stunning while offering privacy and a sense of calm.

Personalise this space and bring your own charm to make a lasting impression.