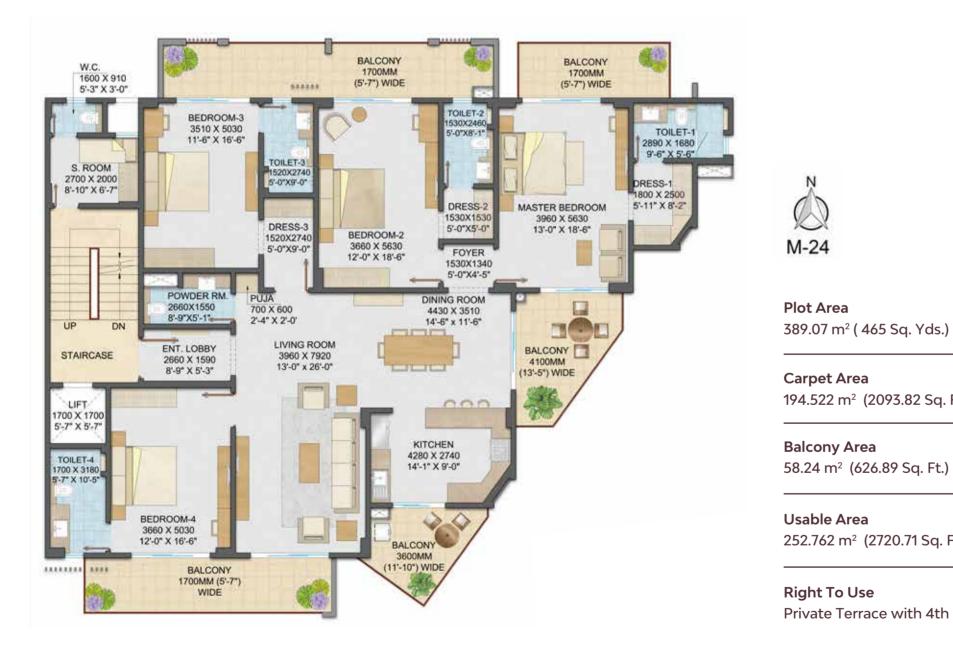

## Typical Floor Plan (M - 24)

4 BHK + Utility Room + Powder Room

Usable Area

252.762 m<sup>2</sup> (2720.71 Sq. Ft.)

**Right To Use** Private Terrace with 4th Floor

DISCLAIMER: This does not constitute a legal offer. All specifications are tentative and subject to change till final completion of the Project as permissible under applicable law. This brochure contains artistic impressions, and no warranty is expressly or impliedly given that the completed development will comply in any degree with such artist's impression as depicted. All layouts, plans, specifications, dimensions, designs, measurements and locations are indicative, not to scale and are subject to change as may be decided by the developer or the competent authority. Soft furnishings, cupboards, furniture and gadgets are not part of the offering and are only indicative in nature and are only for the purpose of illustrating/indicating a conceived layout and do not form part of the standard specification/amenities/services to be provided.