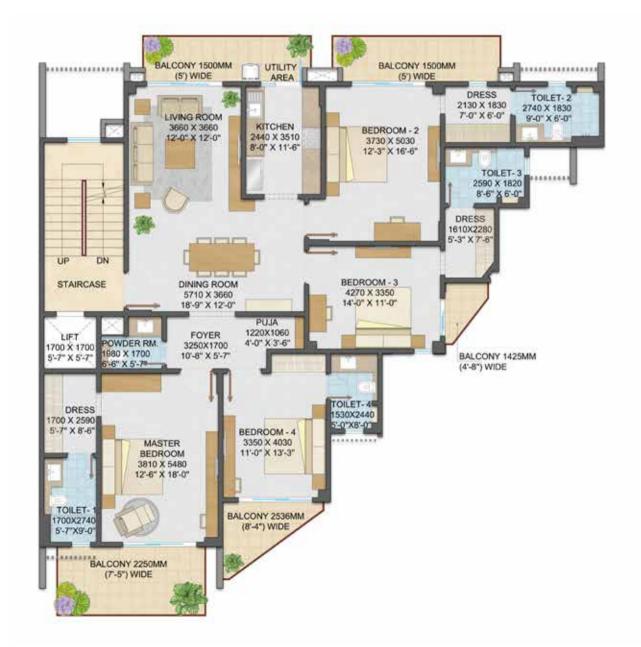

## Typical Floor Plan (M - 81)

4 BHK + Puja Area + Powder Room

**Plot Area** 323.78 m<sup>2</sup> ( 387 Sq. Yds.)

**Carpet Area** 161.17 m<sup>2</sup> (1734.82 Sq. Ft.)

**Balcony Area** 34.311 m<sup>2</sup> (369.32 Sq. Ft.)

**Usable Area** 195.481 m<sup>2</sup> (2104.14 Sq. Ft.)

**Right To Use** Private Terrace with 4th Floor

DISCLAIMER: This does not constitute a legal offer. All specifications are tentative and subject to change till final completion of the Project as permissible under applicable law. This brochure contains artistic impressions, and no warranty is expressly or impliedly given that the completed development will comply in any degree with such artist's impression as depicted. All layouts, plans, specifications, dimensions, designs, measurements and locations are indicative, not to scale and are subject to change as may be decided by the developer or the competent authority. Soft furnishings, cupboards, furniture and gadgets are not part of the offering and are only indicative in nature and are only for the purpose of illustrating/indicating a conceived layout and do not form part of the standard specification/amenities/services to be provided.