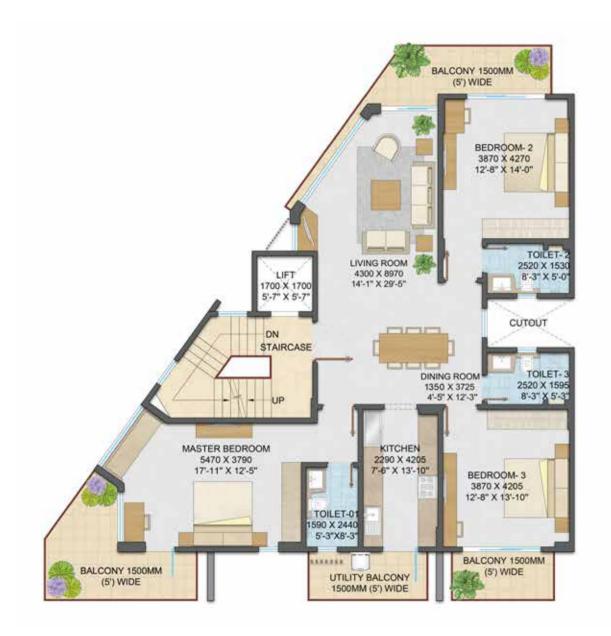

## Typical Floor Plan (M - 25)

4 BHK + Utility Room + Powder Room

#### Plot Area

395.78 m<sup>2</sup> ( 473 Sq. Yds.)

#### Carpet Area

195.492 m<sup>2</sup> (2104.26 Sq. Ft.)

**Balcony Area** 60.49 m<sup>2</sup> (651.11 Sq. Ft.)

#### Usable Area

255.982 m<sup>2</sup> (2755.37 Sq. Ft.)

**Right To Use** Private Terrace with 4th Floor

DISCLAIMER: This does not constitute a legal offer. All specifications are tentative and subject to change till final completion of the Project as permissible under applicable law. This brochure contains artistic impressions, and no warranty is expressly or impliedly given that the completed development will comply in any degree with such artist's impression as depicted. All layouts, plans, specifications, dimensions, designs, measurements and locations are indicative, not to scale and are subject to change as may be decided by the developer or the competent authority. Soft furnishings, cupboards, furniture and gadgets are not part of the offering and are only indicative in nature and are only for the purpose of illustrating/indicating a conceived layout and do not form part of the standard specification/amenities/services to be provided.