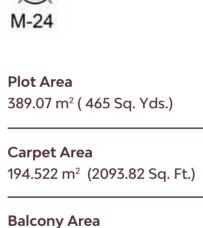

## Typical Floor Plan (M - 24)

4 BHK + Utility Room + Powder Room

Usable Area

252.762 m<sup>2</sup> (2720.71 Sq. Ft.)

**Right To Use** Private Terrace with 4th Floor

DISCLAIMER: This does not constitute a legal offer. All specifications are tentative and subject to change till final completion of the Project as permissible under applicable law. This brochure contains artistic impressions, and no warranty is expressly or impliedly given that the completed development will comply in any degree with such artist's impression as depicted. All layouts, plans, specifications, dimensions, designs, measurements and locations are indicative, not to scale and are subject to change as may be decided by the developer or the competent authority. Soft furnishings, cupboards, furniture and gadgets are not part of the offering and are only indicative in nature and are only for the purpose of illustrating/indicating a conceived layout and do not form part of the standard specification/amenities/services to be provided.