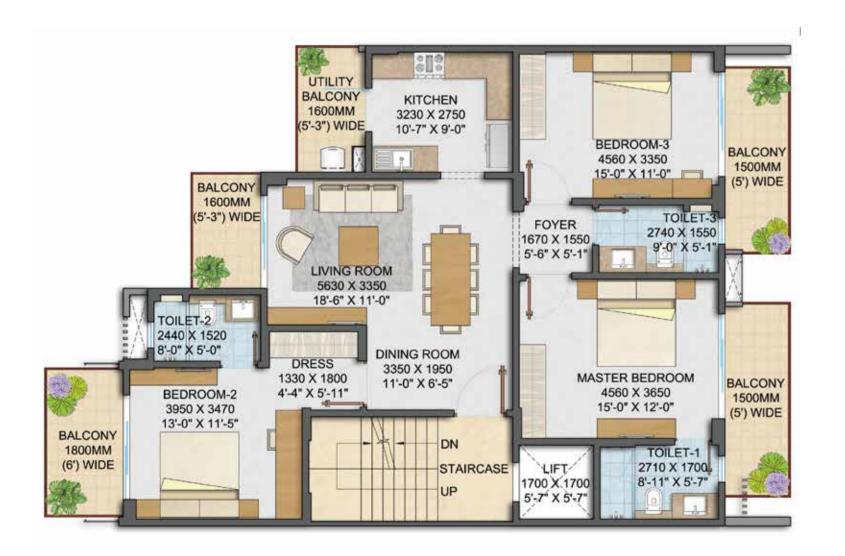

## Typical Floor Plan (M - 24)

4 BHK + Utility Room + Powder Room

Usable Area

252.762 m<sup>2</sup> (2720.71 Sq. Ft.)

**Right To Use** Private Terrace with 4th Floor

DISCLAIMER: This does not constitute a legal offer. All specifications are tentative and subject to change till final completion of the Project as permissible under applicable law. This brochure contains artistic impressions, and no warranty is expressly or impliedly given that the completed development will comply in any degree with such artist's impression as depicted. All layouts, plans, specifications, dimensions, designs, measurements and locations are indicative, not to scale and are subject to change as may be decided by the developer or the competent authority. Soft furnishings, cupboards, furniture and gadgets are not part of the offering and are only indicative in nature and are only for the purpose of illustrating/indicating a conceived layout and do not form part of the standard specification/amenities/services to be provided.