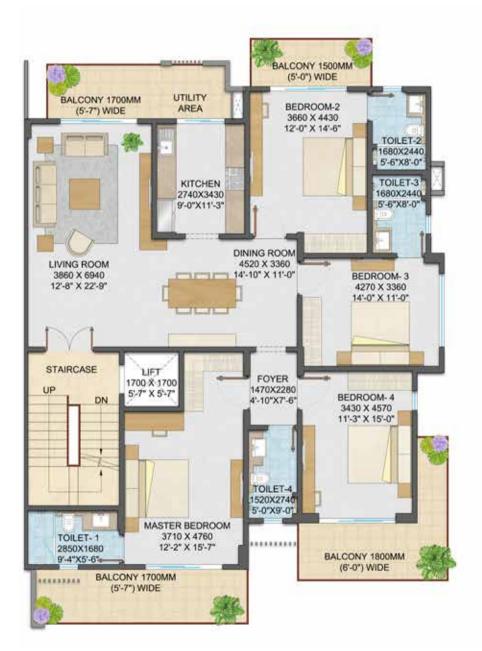

## Typical Floor Plan (M - 24)

4 BHK + Utility Room + Powder Room

Usable Area

252.762 m<sup>2</sup> (2720.71 Sq. Ft.)

**Right To Use** Private Terrace with 4th Floor

DISCLAIMER: This does not constitute a legal offer. All specifications are tentative and subject to change till final completion of the Project as permissible under applicable law. This brochure contains artistic impressions, and no warranty is expressly or impliedly given that the completed development will comply in any degree with such artist's impression as depicted. All layouts, plans, specifications, dimensions, designs, measurements and locations are indicative, not to scale and are subject to change as may be decided by the developer or the competent authority. Soft furnishings, cupboards, furniture and gadgets are not part of the offering and are only indicative in nature and are only for the purpose of illustrating/indicating a conceived layout and do not form part of the standard specification/amenities/services to be provided.