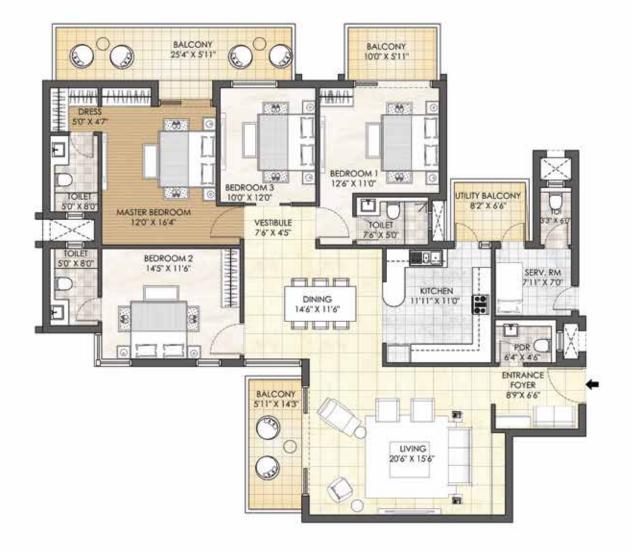

#### UNIT

3 BHK

3 BHK + Servant Room

3 BHK + Study + Servant Room

3 BHK + Powder Room + Servant Room

4 BHK + Powder Room + Servant Room

4 BHK + Family Lounge + Powder Room

+ Servant Room

#### SALEABLE AREA

1689 sq.ft. & 1699 sq.ft.

1889 sq.ft. & 1898 sq.ft.

2579 sq.ft. & 2598 sq.ft.

2550 sq.ft.

3188 sq.ft. & 3198 sq.ft.

4548 sq.ft.

4750 sq.ft.