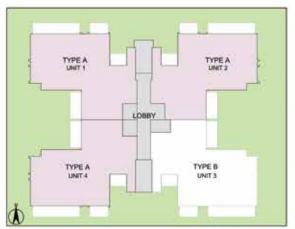

## 4 BHK + POWDER ROOM + SERVANT ROOM - TYPE A TOWER - H

TOWER PLAN

CLUSTER PLAN

KEY PLAN

| Unit No.                                 | Carpet Area  | Apartment Area | Saleable Area |
|------------------------------------------|--------------|----------------|---------------|
| H101 - H2101, H102 - H2102, H104 - H2104 | 154.5 sq.mt. | 203.18 sq.mt.  | 297.10 sq.mt. |

## 4 BHK + POWDER ROOM + SERVANT ROOM - TYPE B TOWER - H

TOWER PLAN

CLUSTER PLAN

KEY PLAN

| Unit No.     | Carpet Area   | Apartment Area | Saleable Area |
|--------------|---------------|----------------|---------------|
| H103 - H2103 | 154.13 sq.mt. | 202.81 sq.mt.  | 296.17 sq.mt. |

## 4 BHK + POWDER ROOM + SERVANT ROOM - TYPE A TOWER - J

TOWER PLAN

CLUSTER PLAN

KEY PLAN

| Unit No.                                 | Carpet Area   | Apartment Area | Saleable Area |
|------------------------------------------|---------------|----------------|---------------|
| J101 - 12101, J102 - J2102, J104 - J2104 | 154.51 sq.mt. | 203.18 sq.mt.  | 297.10 sq.mt. |