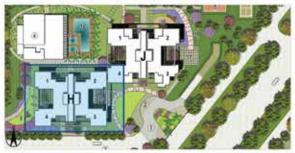

Outdoor Facility Kids' play area, sports court (Lawn tennis, badminton court, box cricket, basketball court), Indoor sport - table tennis

Club

Swimming pool, kids' pool, jacuzzi, café cum lounge, multipurpose hall, gymnasium, pool room, kids' room, saloon, terrace party area, spa & créche

# **SPECIFICATIONS**

| Doors                                                                                                                                                                                                                                                     | Window/glazing                                                                                                                                                                                                                                                                                            | Others                                                                        | Electricals                                                          |  |
|-----------------------------------------------------------------------------------------------------------------------------------------------------------------------------------------------------------------------------------------------------------|-----------------------------------------------------------------------------------------------------------------------------------------------------------------------------------------------------------------------------------------------------------------------------------------------------------|-------------------------------------------------------------------------------|----------------------------------------------------------------------|--|
| Main door: hardwood door frames with laminated flush door solid wood panelled door &stainless steel hardware fittings other doors: hardwood door frames with laminated flush doors / european style skin moulded door & stainless steel hardware fittings | Anodized Aluminium / uPVC windows                                                                                                                                                                                                                                                                         | Split Air Conditioner                                                         | Modular switches / sockets,<br>telephone, cable TV & internet socket |  |
| Hardwood door frames with laminated                                                                                                                                                                                                                       | Anodized Aluminium/uPVC windows                                                                                                                                                                                                                                                                           | Split Air Conditioner                                                         | Modular switches / sockets, telephone, cable TV & internet socket    |  |
| flush doors / european style skin<br>moulded door &<br>stainless steel hardware fittings                                                                                                                                                                  | Anodized Aluminium/uPVC windows                                                                                                                                                                                                                                                                           | Split Air Conditioner                                                         | Modular switches / sockets,<br>telephone, cable TV & internet socket |  |
|                                                                                                                                                                                                                                                           | Anodized Aluminium/uPVC windows                                                                                                                                                                                                                                                                           | Split Air Conditioner                                                         | Modular switches / sockets                                           |  |
|                                                                                                                                                                                                                                                           |                                                                                                                                                                                                                                                                                                           | Mild steel railing One Water Supply & One Drain Point in Utility Balcony      | Modular switches / sockets,<br>CFL light fixture                     |  |
|                                                                                                                                                                                                                                                           | Anodized Aluminium/ uPVC windows                                                                                                                                                                                                                                                                          | CP fittings & sanitary Fixtures, Granite<br>Counter and exhaust fan           | Modular switches / sockets                                           |  |
| Hardwood door frames with laminated flush doors / european style skin moulded door & stainless steel hardware fittings                                                                                                                                    | Anodized Aluminium/ uPVC windows                                                                                                                                                                                                                                                                          | CP fittings & sanitary Fixtures, Granite<br>Counter and Exhaust Fan           | Modular switches / sockets                                           |  |
| ntungs                                                                                                                                                                                                                                                    | Anodized Aluminium/ uPVC windows                                                                                                                                                                                                                                                                          | CP fittings & sanitary Fixtures, Granite<br>Counter and Exhaust Fan           | Modular switches / sockets                                           |  |
|                                                                                                                                                                                                                                                           |                                                                                                                                                                                                                                                                                                           | Kota stone in staircase on floor with OBD/Texture Paint on walls & MS railing |                                                                      |  |
| Power backup                                                                                                                                                                                                                                              |                                                                                                                                                                                                                                                                                                           | All Apartments                                                                |                                                                      |  |
| Communication / security*                                                                                                                                                                                                                                 | FTTH - integrated fibre based communication electronic surveillance system at Main entrance, intercom, fire detection & tower entrances, video door phone & intercom, fire detection & alarm system in all units                                                                                          |                                                                               |                                                                      |  |
| Environment conservation                                                                                                                                                                                                                                  | Rain water harvesting, sewage treatments plants, dual plumbing provision for all Toilets, water saving fixtures, common solar water heater for kitchen, energy Saving CFL lamps / LEDs in common areas                                                                                                    |                                                                               |                                                                      |  |
| Features*                                                                                                                                                                                                                                                 | Clubhouse with Main and Kids Pool, Unisex Gym, Muti-Purpose Hall, Creche, Indoor Games, Card Room and Coffee Bar. Tennis Court/s, Badminton Court/s, Preteen Play areas, Tot Lot / Day Care, Mound Garden, Sculpture Garden, Colourful and Continuous Landscaping, Nursery School and Convenient Shopping |                                                                               |                                                                      |  |