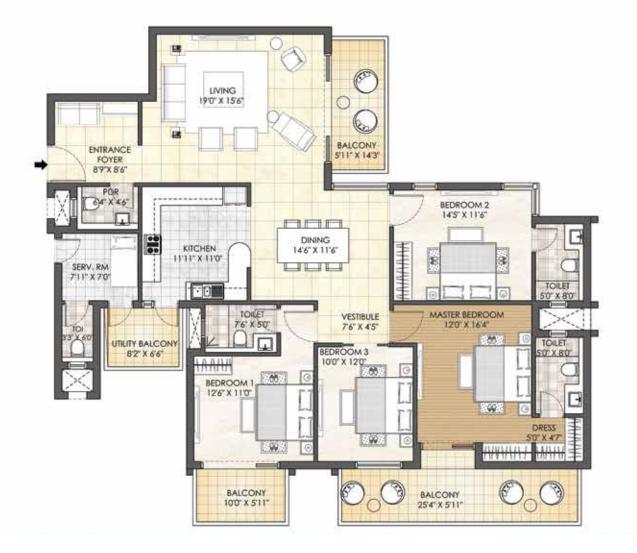

## 4 BHK + POWDER ROOM + SERVANT ROOM - TYPE A TOWER - H

TOWER PLAN

CLUSTER PLAN

KEY PLAN

| Unit No.                                 | Carpet Area  | Apartment Area | Saleable Area |
|------------------------------------------|--------------|----------------|---------------|
| H101 - H2101, H102 - H2102, H104 - H2104 | 154.5 sq.mt. | 203.18 sq.mt.  | 297.10 sq.mt. |

## 4 BHK + POWDER ROOM + SERVANT ROOM - TYPE B TOWER - H

TOWER PLAN

CLUSTER PLAN

KEY PLAN

| Unit No.     | Carpet Area   | Apartment Area | Saleable Area |
|--------------|---------------|----------------|---------------|
| H103 - H2103 | 154.13 sq.mt. | 202.81 sq.mt.  | 296.17 sq.mt. |

## 4 BHK + POWDER ROOM + SERVANT ROOM - TYPE A TOWER - J

TOWER PLAN

CLUSTER PLAN

KEY PLAN

| Unit No.                                 | Carpet Area   | Apartment Area | Saleable Area |
|------------------------------------------|---------------|----------------|---------------|
| J101 - 12101, J102 - J2102, J104 - J2104 | 154.51 sq.mt. | 203.18 sq.mt.  | 297.10 sq.mt. |

# PENTHOUSE - 5BHK - TYPE A TOWER - H LOWER PENTHOUSE PLAN

TOWER PLAN

CLUSTER PLAN

KEY PLAN

| Unit No.            | Carpet Area   | Apartment Area | Saleable Area |
|---------------------|---------------|----------------|---------------|
| H2201, H2202, H2204 | 290.51 sq.mt. | 380.07 sq.mt.  | 541.25 sq.mt. |

#### PENTHOUSE - 5BHK - TYPE A TOWER - H UPPER PENTHOUSE PLAN

TOWER PLAN

CLUSTER PLAN

KEY PLAN

| Unit No.            | Carpet Area   | Apartment Area | Saleable Area |
|---------------------|---------------|----------------|---------------|
| H2201, H2202, H2204 | 290.51 sq.mt. | 380.07 sq.mt.  | 541.25 sq.mt. |

#### PENTHOUSE - 5BHK - TYPE A TOWER - J LOWER PENTHOUSE PLAN

TOWER PLAN

CLUSTER PLAN

KEY PLAN

| Unit No.            | Carpet Area   | Apartment Area | Saleable Area |
|---------------------|---------------|----------------|---------------|
| J2201, J2202, J2204 | 290.51 sq.mt. | 380.07 sq.mt.  | 541.25 sq.mt. |

# PENTHOUSE - 5BHK - TYPE A TOWER - J

UPPER PENTHOUSE PLAN

TOWER PLAN

**CLUSTER PLAN** 

KEY PLAN

| Unit No.            | Carpet Area   | Apartment Area | Saleable Area |
|---------------------|---------------|----------------|---------------|
| J2201, J2202, J2204 | 290.51 sq.mt. | 380.07 sq.mt.  | 541.25 sq.mt. |