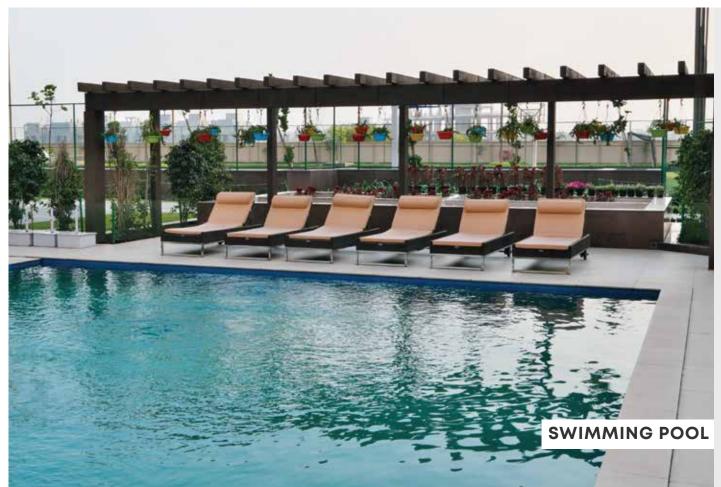

Outdoor Facility Kids' play area, sports court (Lawn tennis, badminton court, box cricket, basketball court), Indoor sport - table tennis

Club

Swimming pool, kids' pool, jacuzzi, café cum lounge, multipurpose hall, gymnasium, pool room, kids' room, saloon, terrace party area, spa & créche