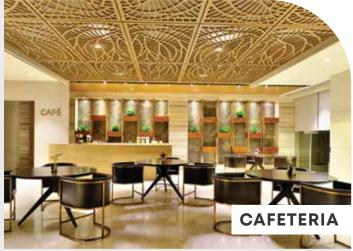

Outdoor Facility Kids' play area, sports court (Lawn tennis, badminton court, box cricket, basketball court), Indoor sport - table tennis

Club

Swimming pool, kids' pool, jacuzzi, café cum lounge, multipurpose hall, gymnasium, pool room, kids' room, saloon, terrace party area, spa & créche