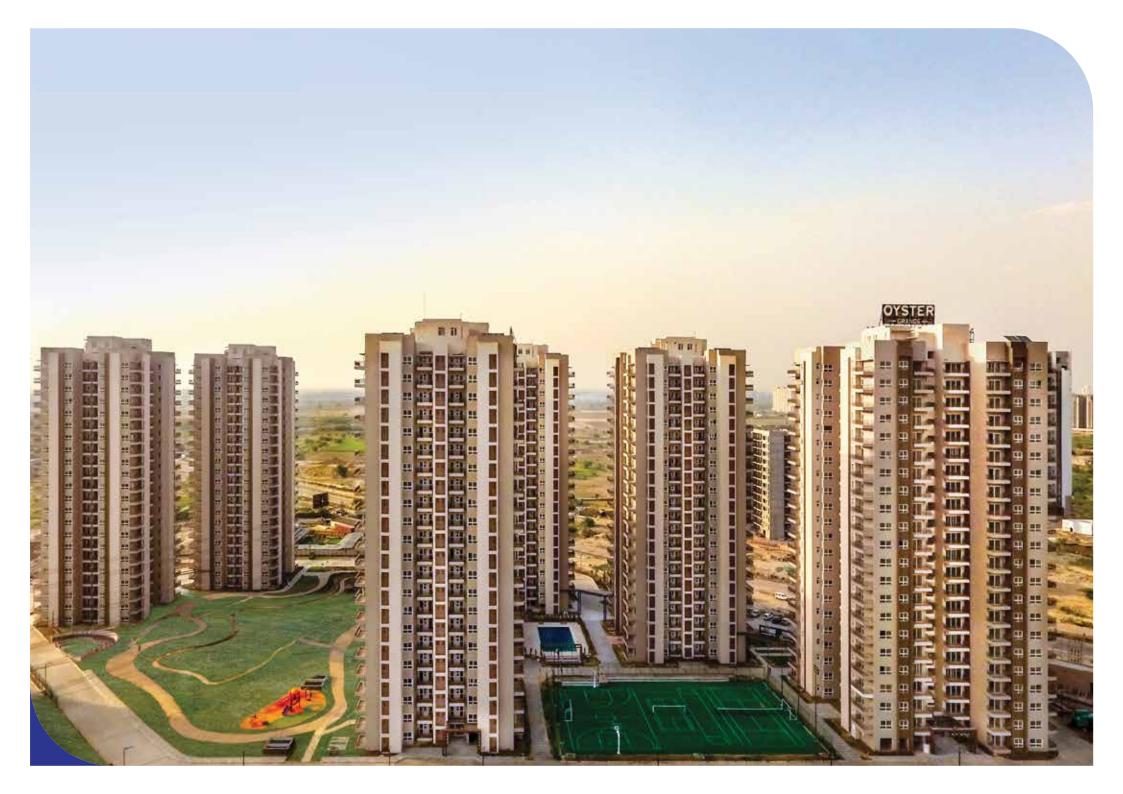

The "Oyster Grande" being developed in phases on plot of land admeasuring 19238 acres under License No. 29 and 30 of 2012 dated 10.04.2012 issued by Director, Town and Country Planning Department, Chandigarh. The Building Plan of the Project including Platinum Tower is approved by DGTCP vide office Memo No. ZP/797/JD/(BS)/2012/20300 dated 10.10.2012. The said Project is registered with RERA Authority, Gurugram vide Registration Certificate No. 37 of 2017 dated 29.08.2017 and 171 dated 29.08.2017 and 171 dated 29.08.2017 and the details of the same are available on the website www.haryanarera.gov.in. All required approvals/permission as granted by statutory authorities for the said Project can be verified/inspected at the office of Promoter with Prior appointment.