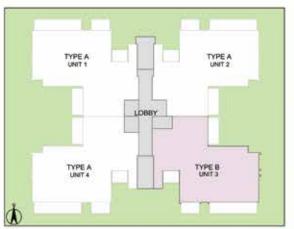

## 4 BHK + POWDER ROOM + SERVANT ROOM - TYPE A TOWER - H

TOWER PLAN

CLUSTER PLAN

KEY PLAN

| Unit No.                                 | Carpet Area  | Apartment Area | Saleable Area |
|------------------------------------------|--------------|----------------|---------------|
| H101 - H2101, H102 - H2102, H104 - H2104 | 154.5 sq.mt. | 203.18 sq.mt.  | 297.10 sq.mt. |

## 4 BHK + POWDER ROOM + SERVANT ROOM - TYPE B TOWER - H

TOWER PLAN

CLUSTER PLAN

KEY PLAN

| Unit No.     | Carpet Area   | Apartment Area | Saleable Area |
|--------------|---------------|----------------|---------------|
| H103 - H2103 | 154.13 sq.mt. | 202.81 sq.mt.  | 296.17 sq.mt. |

## 4 BHK + POWDER ROOM + SERVANT ROOM - TYPE A TOWER - J

TOWER PLAN

CLUSTER PLAN

KEY PLAN

| Unit No.                                 | Carpet Area   | Apartment Area | Saleable Area |
|------------------------------------------|---------------|----------------|---------------|
| J101 - 12101, J102 - J2102, J104 - J2104 | 154.51 sq.mt. | 203.18 sq.mt.  | 297.10 sq.mt. |

# PENTHOUSE - 5BHK - TYPE A TOWER - H LOWER PENTHOUSE PLAN

TOWER PLAN

CLUSTER PLAN

KEY PLAN

| Unit No.            | Carpet Area   | Apartment Area | Saleable Area |
|---------------------|---------------|----------------|---------------|
| H2201, H2202, H2204 | 290.51 sq.mt. | 380.07 sq.mt.  | 541.25 sq.mt. |

#### PENTHOUSE - 5BHK - TYPE A TOWER - H UPPER PENTHOUSE PLAN

TOWER PLAN

CLUSTER PLAN

KEY PLAN

| Unit No.            | Carpet Area   | Apartment Area | Saleable Area |
|---------------------|---------------|----------------|---------------|
| H2201, H2202, H2204 | 290.51 sq.mt. | 380.07 sq.mt.  | 541.25 sq.mt. |

#### PENTHOUSE - 5BHK - TYPE A TOWER - J LOWER PENTHOUSE PLAN

TOWER PLAN

CLUSTER PLAN

KEY PLAN

| Unit No.            | Carpet Area   | Apartment Area | Saleable Area |
|---------------------|---------------|----------------|---------------|
| J2201, J2202, J2204 | 290.51 sq.mt. | 380.07 sq.mt.  | 541.25 sq.mt. |

# PENTHOUSE - 5BHK - TYPE A TOWER - J

UPPER PENTHOUSE PLAN

TOWER PLAN

**CLUSTER PLAN** 

KEY PLAN

| Unit No.            | Carpet Area   | Apartment Area | Saleable Area |
|---------------------|---------------|----------------|---------------|
| J2201, J2202, J2204 | 290.51 sq.mt. | 380.07 sq.mt.  | 541.25 sq.mt. |