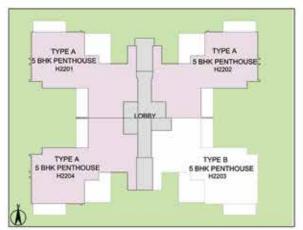

# PENTHOUSE - 5BHK - TYPE A TOWER - H LOWER PENTHOUSE PLAN

TOWER PLAN

CLUSTER PLAN

KEY PLAN

| Unit No.            | Carpet Area   | Apartment Area | Saleable Area |
|---------------------|---------------|----------------|---------------|
| H2201, H2202, H2204 | 290.51 sq.mt. | 380.07 sq.mt.  | 541.25 sq.mt. |

#### PENTHOUSE - 5BHK - TYPE A TOWER - H UPPER PENTHOUSE PLAN

TOWER PLAN

CLUSTER PLAN

KEY PLAN

| Unit No.            | Carpet Area   | Apartment Area | Saleable Area |
|---------------------|---------------|----------------|---------------|
| H2201, H2202, H2204 | 290.51 sq.mt. | 380.07 sq.mt.  | 541.25 sq.mt. |

#### PENTHOUSE - 5BHK - TYPE A TOWER - J LOWER PENTHOUSE PLAN

TOWER PLAN

CLUSTER PLAN

KEY PLAN

| Unit No.            | Carpet Area   | Apartment Area | Saleable Area |
|---------------------|---------------|----------------|---------------|
| J2201, J2202, J2204 | 290.51 sq.mt. | 380.07 sq.mt.  | 541.25 sq.mt. |

# PENTHOUSE - 5BHK - TYPE A TOWER - J

UPPER PENTHOUSE PLAN

TOWER PLAN

**CLUSTER PLAN** 

KEY PLAN

| Unit No.            | Carpet Area   | Apartment Area | Saleable Area |
|---------------------|---------------|----------------|---------------|
| J2201, J2202, J2204 | 290.51 sq.mt. | 380.07 sq.mt.  | 541.25 sq.mt. |