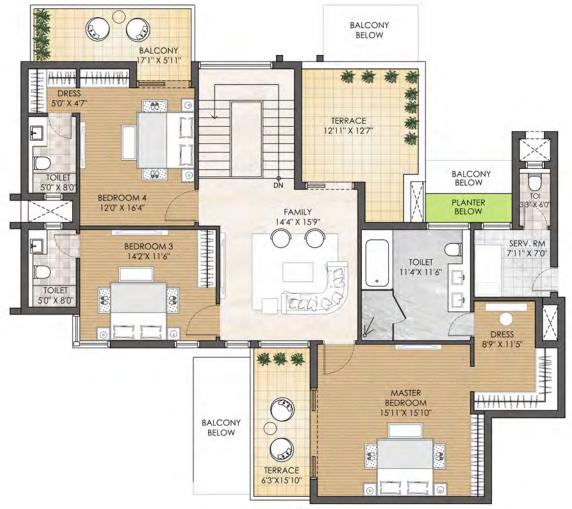

# PENTHOUSE - 5BHK - TYPE A TOWER - H LOWER PENTHOUSE PLAN

TOWER PLAN

CLUSTER PLAN

KEY PLAN

| Unit No.            | Carpet Area   | Apartment Area | Saleable Area |
|---------------------|---------------|----------------|---------------|
| H2201, H2202, H2204 | 290.51 sq.mt. | 380.07 sq.mt.  | 541.25 sq.mt. |

#### PENTHOUSE - 5BHK - TYPE A TOWER - H UPPER PENTHOUSE PLAN

TOWER PLAN

CLUSTER PLAN

KEY PLAN

| Unit No.            | Carpet Area   | Apartment Area | Saleable Area |
|---------------------|---------------|----------------|---------------|
| H2201, H2202, H2204 | 290.51 sq.mt. | 380.07 sq.mt.  | 541.25 sq.mt. |

#### PENTHOUSE - 5BHK - TYPE A TOWER - J LOWER PENTHOUSE PLAN

TOWER PLAN

CLUSTER PLAN

KEY PLAN

| Unit No.            | Carpet Area   | Apartment Area | Saleable Area |
|---------------------|---------------|----------------|---------------|
| J2201, J2202, J2204 | 290.51 sq.mt. | 380.07 sq.mt.  | 541.25 sq.mt. |

# PENTHOUSE - 5BHK - TYPE A TOWER - J

UPPER PENTHOUSE PLAN

TOWER PLAN

**CLUSTER PLAN** 

KEY PLAN

| Unit No.            | Carpet Area   | Apartment Area | Saleable Area |
|---------------------|---------------|----------------|---------------|
| J2201, J2202, J2204 | 290.51 sq.mt. | 380.07 sq.mt.  | 541.25 sq.mt. |