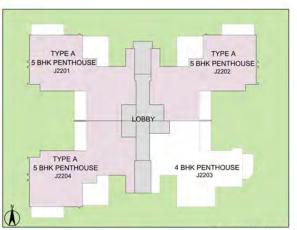

# PENTHOUSE - 5BHK - TYPE A TOWER - H LOWER PENTHOUSE PLAN

TOWER PLAN

CLUSTER PLAN

KEY PLAN

| Unit No.            | Carpet Area   | Apartment Area | Saleable Area |
|---------------------|---------------|----------------|---------------|
| H2201, H2202, H2204 | 290.51 sq.mt. | 380.07 sq.mt.  | 541.25 sq.mt. |

#### PENTHOUSE - 5BHK - TYPE A TOWER - H UPPER PENTHOUSE PLAN

TOWER PLAN

CLUSTER PLAN

KEY PLAN

| Unit No.            | Carpet Area   | Apartment Area | Saleable Area |
|---------------------|---------------|----------------|---------------|
| H2201, H2202, H2204 | 290.51 sq.mt. | 380.07 sq.mt.  | 541.25 sq.mt. |

#### PENTHOUSE - 5BHK - TYPE A TOWER - J LOWER PENTHOUSE PLAN

TOWER PLAN

CLUSTER PLAN

KEY PLAN

| Unit No.            | Carpet Area   | Apartment Area | Saleable Area |
|---------------------|---------------|----------------|---------------|
| J2201, J2202, J2204 | 290.51 sq.mt. | 380.07 sq.mt.  | 541.25 sq.mt. |

# PENTHOUSE - 5BHK - TYPE A TOWER - J

UPPER PENTHOUSE PLAN

TOWER PLAN

**CLUSTER PLAN** 

KEY PLAN

| Unit No.            | Carpet Area   | Apartment Area | Saleable Area |
|---------------------|---------------|----------------|---------------|
| J2201, J2202, J2204 | 290.51 sq.mt. | 380.07 sq.mt.  | 541.25 sq.mt. |