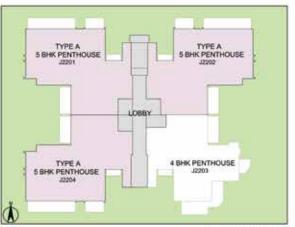

# PENTHOUSE - 5BHK - TYPE A TOWER - H LOWER PENTHOUSE PLAN

TOWER PLAN

CLUSTER PLAN

KEY PLAN

| Unit No.            | Carpet Area   | Apartment Area | Saleable Area |
|---------------------|---------------|----------------|---------------|
| H2201, H2202, H2204 | 290.51 sq.mt. | 380.07 sq.mt.  | 541.25 sq.mt. |

#### PENTHOUSE - 5BHK - TYPE A TOWER - H UPPER PENTHOUSE PLAN

TOWER PLAN

CLUSTER PLAN

KEY PLAN

| Unit No.            | Carpet Area   | Apartment Area | Saleable Area |
|---------------------|---------------|----------------|---------------|
| H2201, H2202, H2204 | 290.51 sq.mt. | 380.07 sq.mt.  | 541.25 sq.mt. |

#### PENTHOUSE - 5BHK - TYPE A TOWER - J LOWER PENTHOUSE PLAN

TOWER PLAN

CLUSTER PLAN

KEY PLAN

| Unit No.            | Carpet Area   | Apartment Area | Saleable Area |
|---------------------|---------------|----------------|---------------|
| J2201, J2202, J2204 | 290.51 sq.mt. | 380.07 sq.mt.  | 541.25 sq.mt. |

# PENTHOUSE - 5BHK - TYPE A TOWER - J

UPPER PENTHOUSE PLAN

TOWER PLAN

**CLUSTER PLAN** 

KEY PLAN

| Unit No.            | Carpet Area   | Apartment Area | Saleable Area |
|---------------------|---------------|----------------|---------------|
| J2201, J2202, J2204 | 290.51 sq.mt. | 380.07 sq.mt.  | 541.25 sq.mt. |