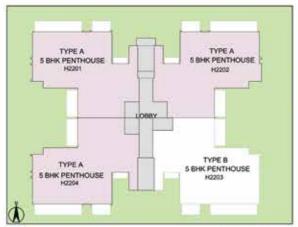

# PENTHOUSE - 5BHK - TYPE A TOWER - H LOWER PENTHOUSE PLAN

TOWER PLAN

CLUSTER PLAN

KEY PLAN

| Unit No.            | Carpet Area   | Apartment Area | Saleable Area |
|---------------------|---------------|----------------|---------------|
| H2201, H2202, H2204 | 290.51 sq.mt. | 380.07 sq.mt.  | 541.25 sq.mt. |

#### PENTHOUSE - 5BHK - TYPE A TOWER - H UPPER PENTHOUSE PLAN

TOWER PLAN

CLUSTER PLAN

KEY PLAN

| Unit No.            | Carpet Area   | Apartment Area | Saleable Area |
|---------------------|---------------|----------------|---------------|
| H2201, H2202, H2204 | 290.51 sq.mt. | 380.07 sq.mt.  | 541.25 sq.mt. |

#### PENTHOUSE - 5BHK - TYPE A TOWER - J LOWER PENTHOUSE PLAN

TOWER PLAN

CLUSTER PLAN

KEY PLAN

| Unit No.            | Carpet Area   | Apartment Area | Saleable Area |
|---------------------|---------------|----------------|---------------|
| J2201, J2202, J2204 | 290.51 sq.mt. | 380.07 sq.mt.  | 541.25 sq.mt. |

# PENTHOUSE - 5BHK - TYPE A TOWER - J

UPPER PENTHOUSE PLAN

TOWER PLAN

**CLUSTER PLAN** 

KEY PLAN

| Unit No.            | Carpet Area   | Apartment Area | Saleable Area |
|---------------------|---------------|----------------|---------------|
| J2201, J2202, J2204 | 290.51 sq.mt. | 380.07 sq.mt.  | 541.25 sq.mt. |