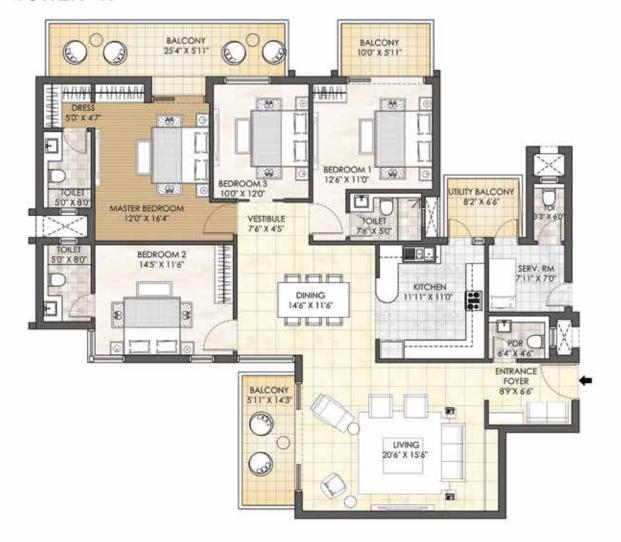

## 4 BHK + POWDER ROOM + SERVANT ROOM - TYPE A TOWER - H

TOWER PLAN

CLUSTER PLAN

KEY PLAN

| Unit No.                                 | Carpet Area  | Apartment Area | Saleable Area |
|------------------------------------------|--------------|----------------|---------------|
| H101 - H2101, H102 - H2102, H104 - H2104 | 154.5 sq.mt. | 203.18 sq.mt.  | 297.10 sq.mt. |

## 4 BHK + POWDER ROOM + SERVANT ROOM - TYPE B TOWER - H

TOWER PLAN

CLUSTER PLAN

KEY PLAN

| Unit No.     | Carpet Area   | Apartment Area | Saleable Area |
|--------------|---------------|----------------|---------------|
| H103 - H2103 | 154.13 sq.mt. | 202.81 sq.mt.  | 296.17 sq.mt. |

## 4 BHK + POWDER ROOM + SERVANT ROOM - TYPE A TOWER - J

TOWER PLAN

CLUSTER PLAN

KEY PLAN

| Unit No.                                 | Carpet Area   | Apartment Area | Saleable Area |
|------------------------------------------|---------------|----------------|---------------|
| J101 - 12101, J102 - J2102, J104 - J2104 | 154.51 sq.mt. | 203.18 sq.mt.  | 297.10 sq.mt. |