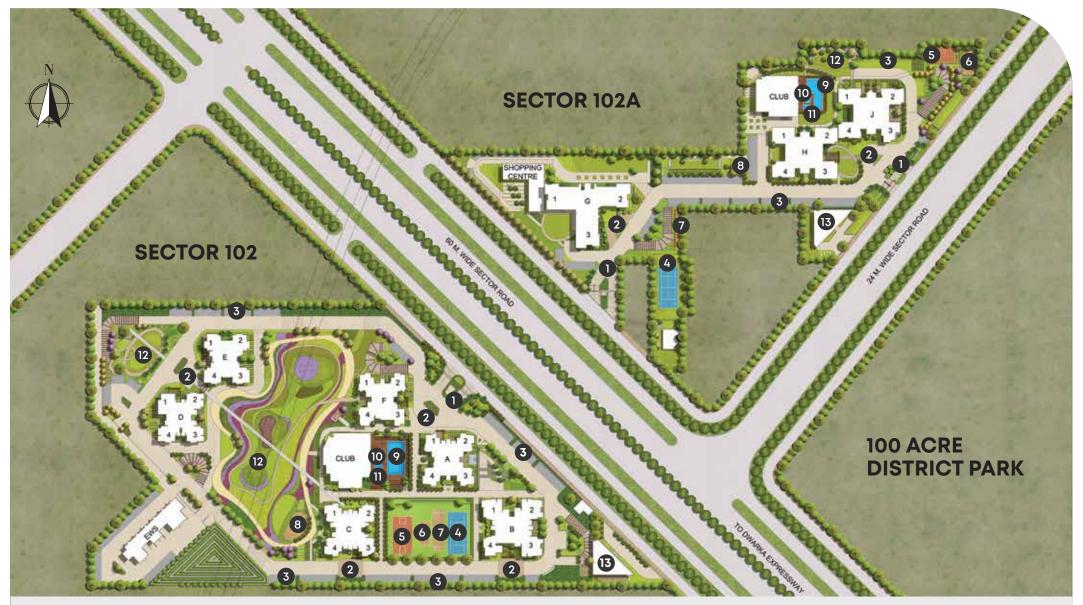

## **KEY PLAN**

**LEGENDS** 

1 ENTRANCE COURT 2 DROP OFF AREA 3 PARKING

**4 TENNIS COURT** 

5 BASKETBALL COURT 6 BADMINTON COURT 7 CRICKET PITCH 8 KIDS' PLAY AREA 9 LAP POOL 10 KIDS POOL 11 JACUZZI 12 SCULPTURE GARDEN 13 NURSERY SCHOOL