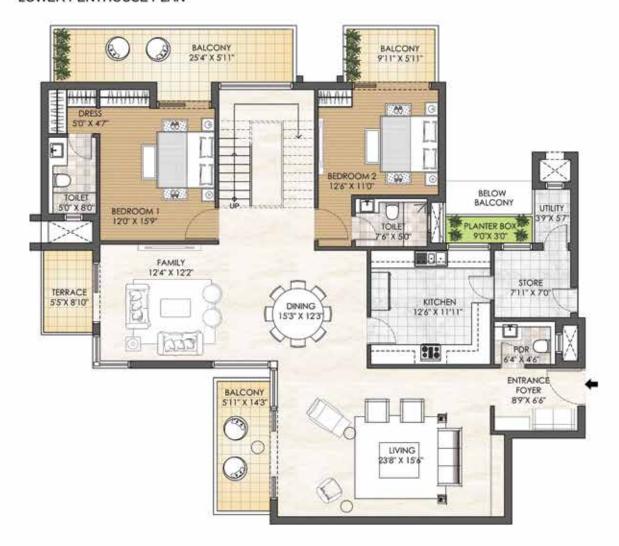

# PENTHOUSE - 5BHK - TYPE A TOWER - H LOWER PENTHOUSE PLAN

TOWER PLAN

CLUSTER PLAN

KEY PLAN

| Unit No.            | Carpet Area   | Apartment Area | Saleable Area |
|---------------------|---------------|----------------|---------------|
| H2201, H2202, H2204 | 290.51 sq.mt. | 380.07 sq.mt.  | 541.25 sq.mt. |

#### PENTHOUSE - 5BHK - TYPE A TOWER - H UPPER PENTHOUSE PLAN

TOWER PLAN

CLUSTER PLAN

KEY PLAN

| Unit No.            | Carpet Area   | Apartment Area | Saleable Area |
|---------------------|---------------|----------------|---------------|
| H2201, H2202, H2204 | 290.51 sq.mt. | 380.07 sq.mt.  | 541.25 sq.mt. |

#### PENTHOUSE - 5BHK - TYPE A TOWER - J LOWER PENTHOUSE PLAN

TOWER PLAN

CLUSTER PLAN

KEY PLAN

| Unit No.            | Carpet Area   | Apartment Area | Saleable Area |
|---------------------|---------------|----------------|---------------|
| J2201, J2202, J2204 | 290.51 sq.mt. | 380.07 sq.mt.  | 541.25 sq.mt. |

# PENTHOUSE - 5BHK - TYPE A TOWER - J

UPPER PENTHOUSE PLAN

TOWER PLAN

**CLUSTER PLAN** 

KEY PLAN

| Unit No.            | Carpet Area   | Apartment Area | Saleable Area |
|---------------------|---------------|----------------|---------------|
| J2201, J2202, J2204 | 290.51 sq.mt. | 380.07 sq.mt.  | 541.25 sq.mt. |