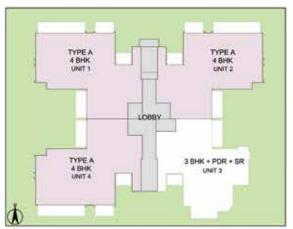

## 4 BHK + POWDER ROOM + SERVANT ROOM - TYPE A TOWER - H

TOWER PLAN

CLUSTER PLAN

KEY PLAN

| Unit No.                                 | Carpet Area  | Apartment Area | Saleable Area |
|------------------------------------------|--------------|----------------|---------------|
| H101 - H2101, H102 - H2102, H104 - H2104 | 154.5 sq.mt. | 203.18 sq.mt.  | 297.10 sq.mt. |

## 4 BHK + POWDER ROOM + SERVANT ROOM - TYPE B TOWER - H

TOWER PLAN

CLUSTER PLAN

KEY PLAN

| Unit No.     | Carpet Area   | Apartment Area | Saleable Area |
|--------------|---------------|----------------|---------------|
| H103 - H2103 | 154.13 sq.mt. | 202.81 sq.mt.  | 296.17 sq.mt. |

## 4 BHK + POWDER ROOM + SERVANT ROOM - TYPE A TOWER - J

TOWER PLAN

CLUSTER PLAN

KEY PLAN

| Unit No.                                 | Carpet Area   | Apartment Area | Saleable Area |
|------------------------------------------|---------------|----------------|---------------|
| J101 - 12101, J102 - J2102, J104 - J2104 | 154.51 sq.mt. | 203.18 sq.mt.  | 297.10 sq.mt. |