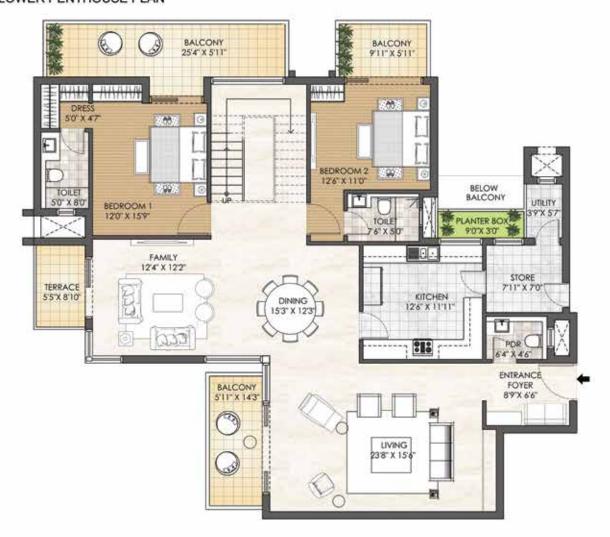

# PENTHOUSE - 5BHK - TYPE A TOWER - H LOWER PENTHOUSE PLAN

TOWER PLAN

CLUSTER PLAN

KEY PLAN

| Unit No.            | Carpet Area   | Apartment Area | Saleable Area |
|---------------------|---------------|----------------|---------------|
| H2201, H2202, H2204 | 290.51 sq.mt. | 380.07 sq.mt.  | 541.25 sq.mt. |

#### PENTHOUSE - 5BHK - TYPE A TOWER - H UPPER PENTHOUSE PLAN

TOWER PLAN

CLUSTER PLAN

KEY PLAN

| Unit No.            | Carpet Area   | Apartment Area | Saleable Area |
|---------------------|---------------|----------------|---------------|
| H2201, H2202, H2204 | 290.51 sq.mt. | 380.07 sq.mt.  | 541.25 sq.mt. |