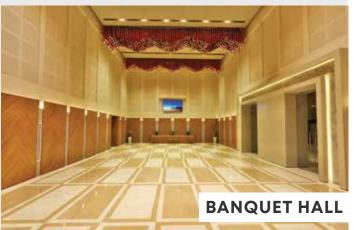

# **SPECIFICATIONS**

| Doors                                                                                                                                                                                                                                                     | Window/glazing                                                                                                                                                                                                                                                                                            | Others                                                                        | Electricals                                                          |  |
|-----------------------------------------------------------------------------------------------------------------------------------------------------------------------------------------------------------------------------------------------------------|-----------------------------------------------------------------------------------------------------------------------------------------------------------------------------------------------------------------------------------------------------------------------------------------------------------|-------------------------------------------------------------------------------|----------------------------------------------------------------------|--|
| Main door: hardwood door frames with laminated flush door solid wood panelled door &stainless steel hardware fittings other doors: hardwood door frames with laminated flush doors / european style skin moulded door & stainless steel hardware fittings | Anodized Aluminium / uPVC windows                                                                                                                                                                                                                                                                         | Split Air Conditioner                                                         | Modular switches / sockets,<br>telephone, cable TV & internet socket |  |
| Hardwood door frames with laminated                                                                                                                                                                                                                       | Anodized Aluminium/uPVC windows                                                                                                                                                                                                                                                                           | Split Air Conditioner                                                         | Modular switches / sockets, telephone, cable TV & internet socket    |  |
| flush doors / european style skin<br>moulded door &<br>stainless steel hardware fittings                                                                                                                                                                  | Anodized Aluminium/uPVC windows                                                                                                                                                                                                                                                                           | Split Air Conditioner                                                         | Modular switches / sockets,<br>telephone, cable TV & internet socket |  |
|                                                                                                                                                                                                                                                           | Anodized Aluminium/uPVC windows                                                                                                                                                                                                                                                                           | Split Air Conditioner                                                         | Modular switches / sockets                                           |  |
|                                                                                                                                                                                                                                                           |                                                                                                                                                                                                                                                                                                           | Mild steel railing One Water Supply & One Drain Point in Utility Balcony      | Modular switches / sockets,<br>CFL light fixture                     |  |
|                                                                                                                                                                                                                                                           | Anodized Aluminium/ uPVC windows                                                                                                                                                                                                                                                                          | CP fittings & sanitary Fixtures, Granite<br>Counter and exhaust fan           | Modular switches / sockets                                           |  |
| Hardwood door frames with laminated flush doors / european style skin moulded door & stainless steel hardware fittings                                                                                                                                    | Anodized Aluminium/ uPVC windows                                                                                                                                                                                                                                                                          | CP fittings & sanitary Fixtures, Granite<br>Counter and Exhaust Fan           | Modular switches / sockets                                           |  |
| ntungs                                                                                                                                                                                                                                                    | Anodized Aluminium/ uPVC windows                                                                                                                                                                                                                                                                          | CP fittings & sanitary Fixtures, Granite<br>Counter and Exhaust Fan           | Modular switches / sockets                                           |  |
|                                                                                                                                                                                                                                                           |                                                                                                                                                                                                                                                                                                           | Kota stone in staircase on floor with OBD/Texture Paint on walls & MS railing |                                                                      |  |
| Power backup                                                                                                                                                                                                                                              |                                                                                                                                                                                                                                                                                                           | All Apartments                                                                |                                                                      |  |
| Communication / security*                                                                                                                                                                                                                                 | FTTH - integrated fibre based communication electronic surveillance system at Main entrance, intercom, fire detection & tower entrances, video door phone & intercom, fire detection & alarm system in all units                                                                                          |                                                                               |                                                                      |  |
| Environment conservation                                                                                                                                                                                                                                  | Rain water harvesting, sewage treatments plants, dual plumbing provision for all Toilets, water saving fixtures, common solar water heater for kitchen, energy Saving CFL lamps / LEDs in common areas                                                                                                    |                                                                               |                                                                      |  |
| Features*                                                                                                                                                                                                                                                 | Clubhouse with Main and Kids Pool, Unisex Gym, Muti-Purpose Hall, Creche, Indoor Games, Card Room and Coffee Bar. Tennis Court/s, Badminton Court/s, Preteen Play areas, Tot Lot / Day Care, Mound Garden, Sculpture Garden, Colourful and Continuous Landscaping, Nursery School and Convenient Shopping |                                                                               |                                                                      |  |