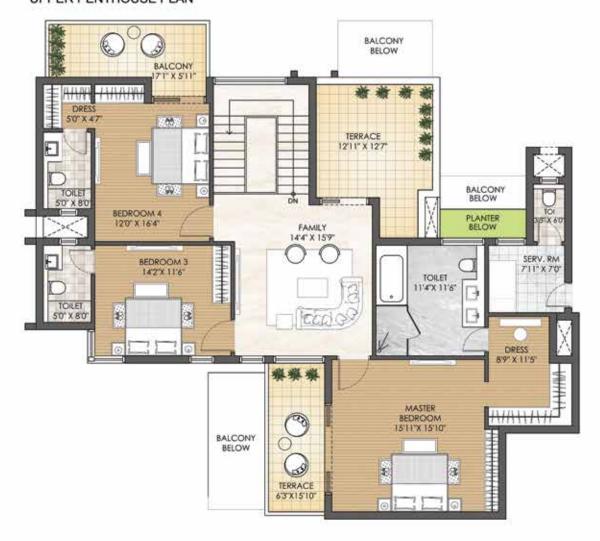

# PENTHOUSE - 5BHK - TYPE A TOWER - H LOWER PENTHOUSE PLAN

TOWER PLAN

CLUSTER PLAN

KEY PLAN

| Unit No.            | Carpet Area   | Apartment Area | Saleable Area |
|---------------------|---------------|----------------|---------------|
| H2201, H2202, H2204 | 290.51 sq.mt. | 380.07 sq.mt.  | 541.25 sq.mt. |

#### PENTHOUSE - 5BHK - TYPE A TOWER - H UPPER PENTHOUSE PLAN

TOWER PLAN

CLUSTER PLAN

KEY PLAN

| Unit No.            | Carpet Area   | Apartment Area | Saleable Area |
|---------------------|---------------|----------------|---------------|
| H2201, H2202, H2204 | 290.51 sq.mt. | 380.07 sq.mt.  | 541.25 sq.mt. |