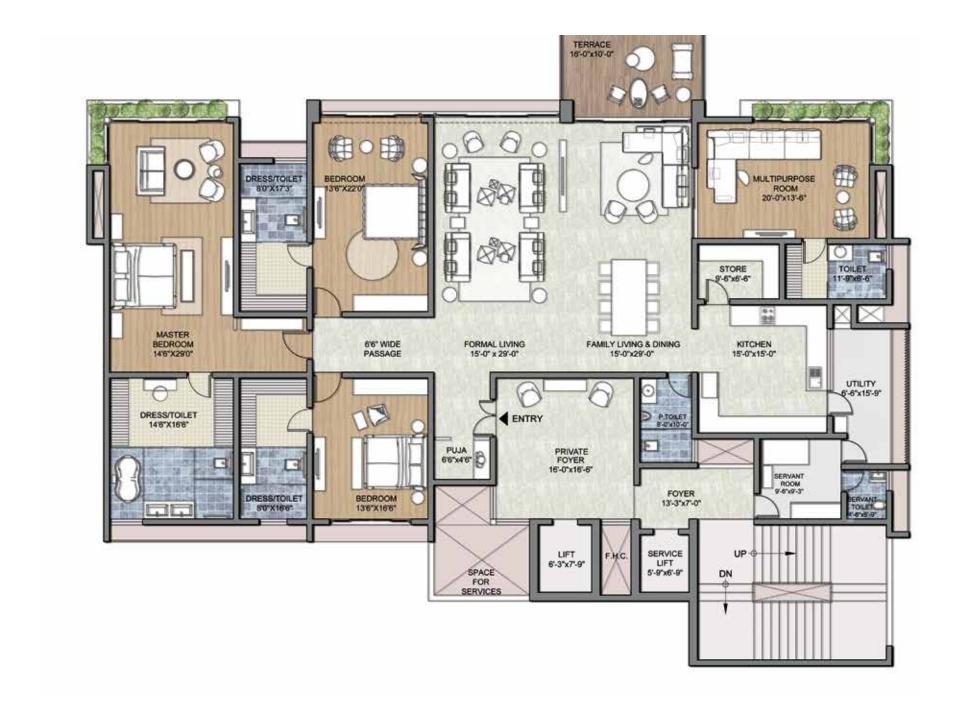

## east tower floor plan

### east tower special features

VERSATILE DESIGN ENABLING EXTENSION OF FORMAL/FAMILY AREAS INTO A SINGULAR SPACE OF UP TO 50 FT. IN LENGTH

# thoughtfully customised features in both towers

- DIRECT ENTRY FROM THE ELEVATOR INTO THE PRIVATE FOYER OF EACH APARTMENT
- EFFICIENT AND FUNCTIONAL INTERIOR LAYOUT TO MAXIMISE VIEW OF THE GOLF COURSE
- · SPACIOUS PRIVATE TERRACE
- · FOUR ALLOTTED CAR PARKS PER APARTMENT
- SEPARATE SERVICE ELEVATOR AND ENTRY TO SERVANT QUARTERS
- FULLY AIRCONDITIONED APARTMENT