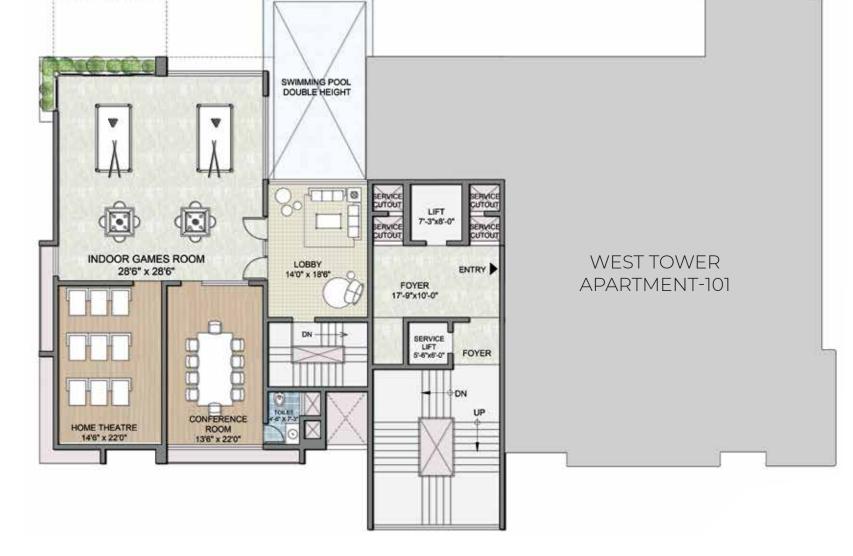

#### **GROUND FLOOR PLAN**

#### **AMENITIES**

- · ENTRANCE PLAZA
- ·RECEPTION
- · AIR CONDITIONED MULTI PURPOSE HALL
- · SWIMMING POOL
- $\cdot$  GYM
- · POOL SIDE DECK
- · MANAGER'S CABIN

#### **AMENITIES**

- · INDOOR GAMES ROOM
- · HOME THEATRE
- · CONFERENCE ROOM

**KEY PLAN** 