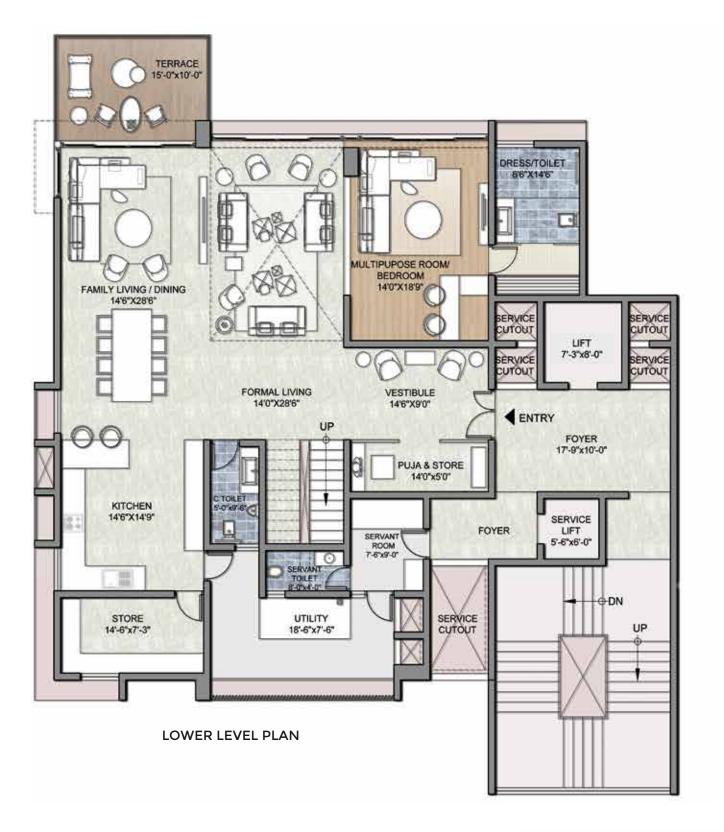

## west tower floor plan: left side

## west tower floor plan: right side

## west tower special features

- EFFICIENTLY PLANNED 4 BHK DUPLEXES WITH ONE BEDROOM ON THE LOWER LEVEL AND 3 BEDROOMS ON THE UPPER LEVEL
- · DOUBLE HEIGHT FORMAL LIVING AREA