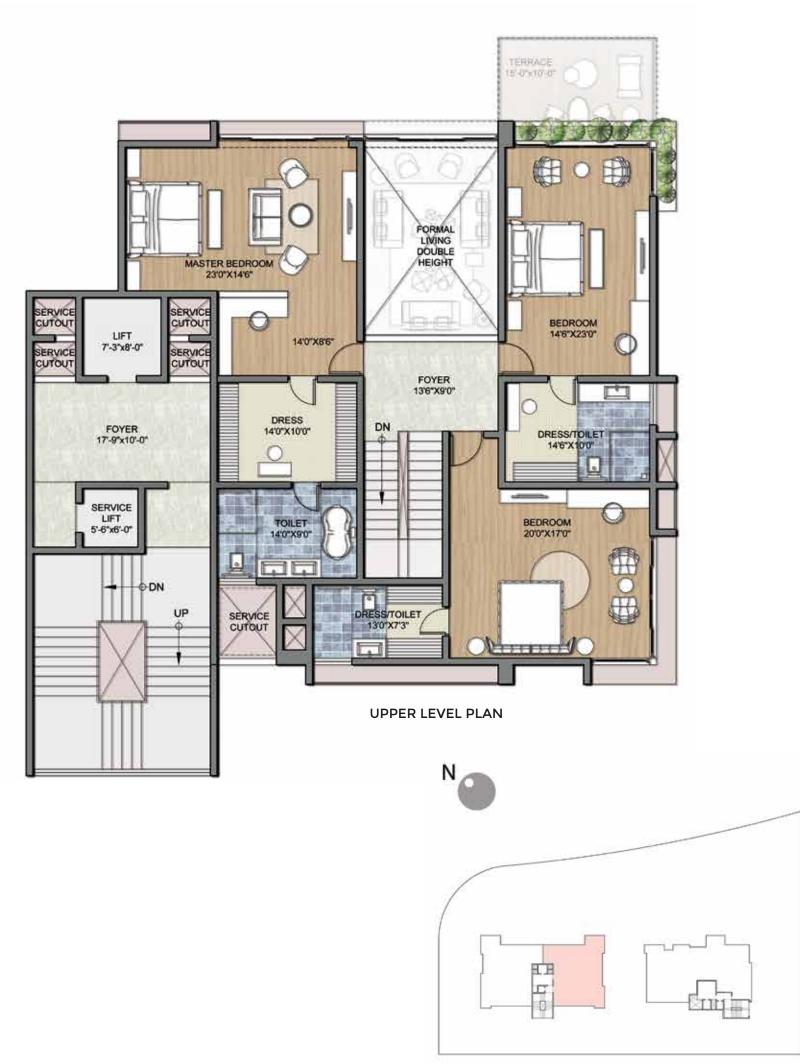

## east tower floor plan

### east tower special features

VERSATILE DESIGN ENABLING EXTENSION OF FORMAL/FAMILY AREAS INTO A SINGULAR SPACE OF UP TO 50 FT. IN LENGTH