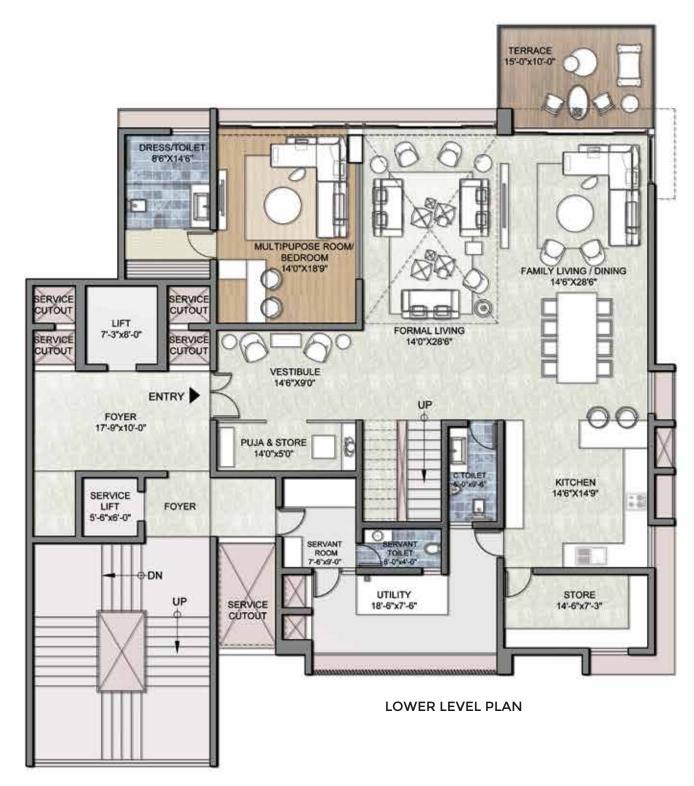

## west tower floor plan: left side

## west tower floor plan: right side

## west tower special features

- EFFICIENTLY PLANNED 4 BHK DUPLEXES WITH ONE BEDROOM ON THE LOWER LEVEL AND 3 BEDROOMS ON THE UPPER LEVEL
- · DOUBLE HEIGHT FORMAL LIVING AREA

# thoughtfully customised features in both towers

- DIRECT ENTRY FROM THE ELEVATOR INTO THE PRIVATE FOYER OF EACH APARTMENT
- EFFICIENT AND FUNCTIONAL INTERIOR LAYOUT TO MAXIMISE VIEW OF THE GOLF COURSE
- · SPACIOUS PRIVATE TERRACE
- · FOUR ALLOTTED CAR PARKS PER APARTMENT
- SEPARATE SERVICE ELEVATOR AND ENTRY TO SERVANT QUARTERS
- FULLY AIRCONDITIONED APARTMENT