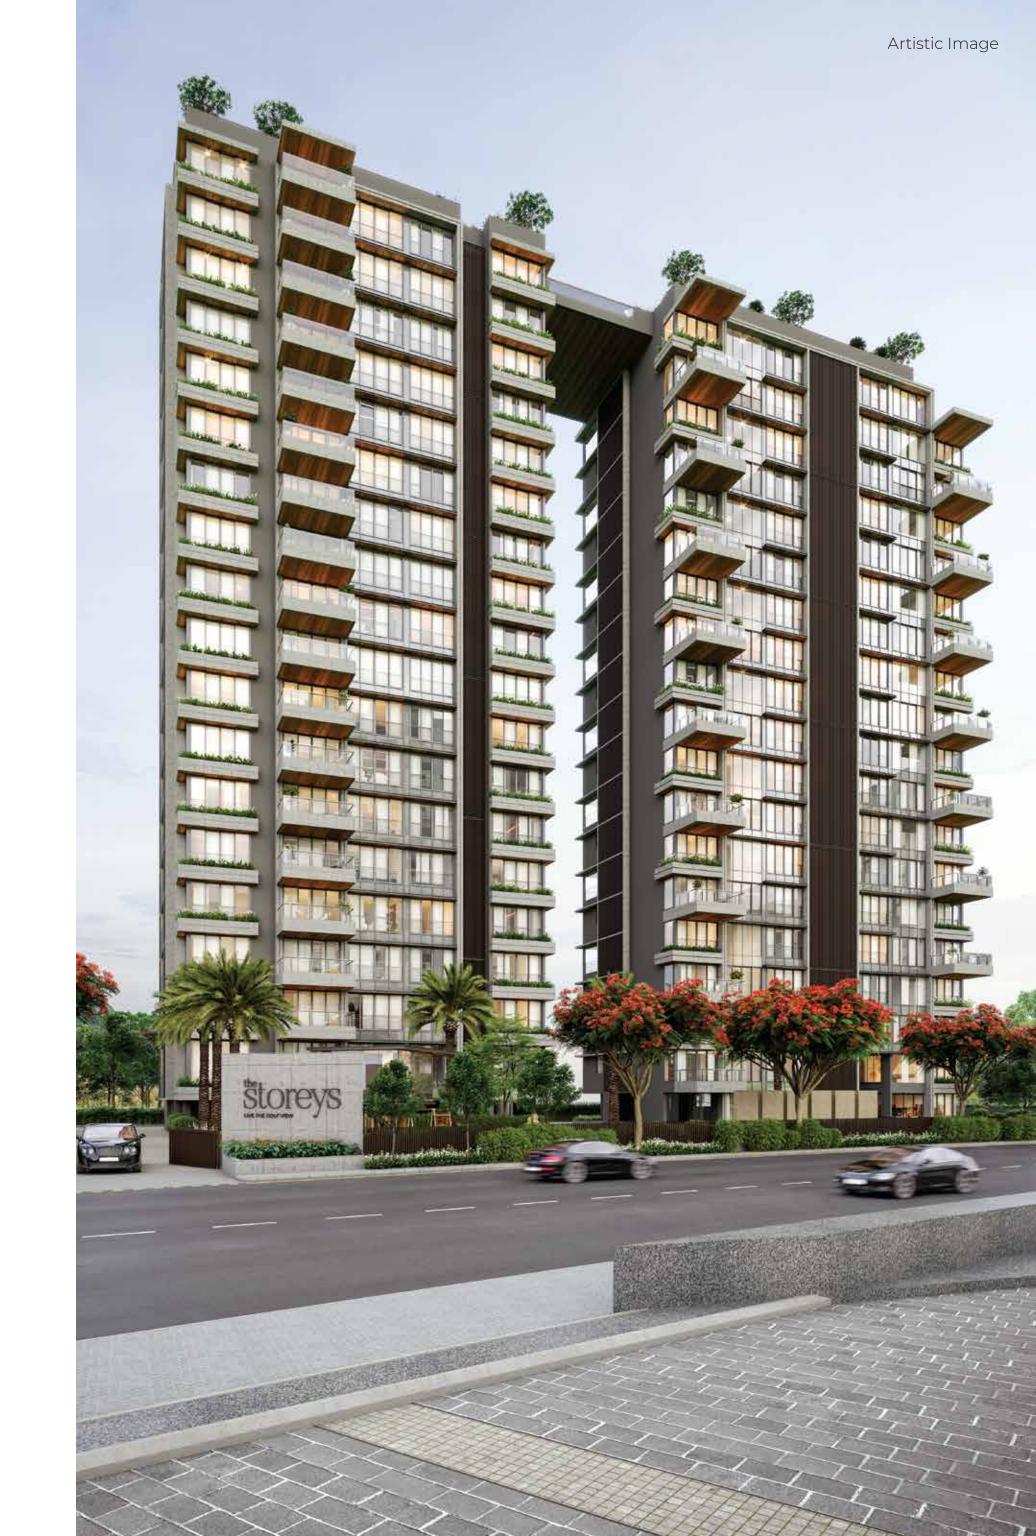

### about the property

- ONE OF THE FIRST VERTICAL DEVELOPMENTS AROUND A GOLF COURSE IN AHMEDABAD
- · TWO TOWERS: EAST AND WEST
  - ~ SLAB TO SLAB HEIGHT OF APPROXIMATELY 12 FT
  - ~ 18 STOREYS ABOVE AN AMENITIES-PACKED GROUND FLOOR
  - ~ SKYDECK ON TERRACE, CONNECTING EAST AND WEST TOWERS
- EAST TOWER:
   18 APARTMENTS SPREAD OVER 18 STOREYS ENSURING
   DIRECT ENTRY INTO YOUR OWN PRIVATE FOYER FROM
   THE ELEVATOR
- WEST TOWER:
   17 EFFICIENTLY PLANNED DUPLEX APARTMENTS ALLOWING
   DIRECT ENTRY INTO YOUR OWN PRIVATE FOYER FROM
   THE ELEVATOR

#### skydeck on terrace

- · OUTDOOR MOVIE THEATRE
- · BBQ COOK-OUT SPACE
- · YOGA PAVILION