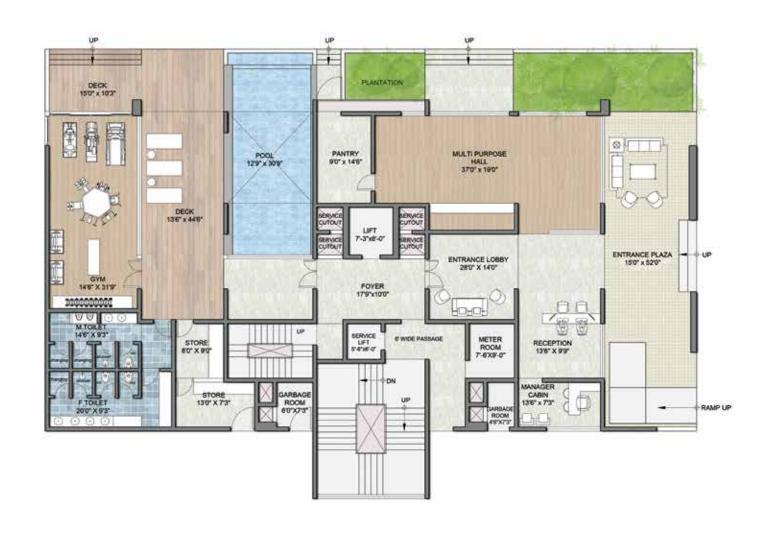

#### **GROUND FLOOR PLAN**

#### **AMENITIES**

- · ENTRANCE PLAZA
- ·RECEPTION
- · AIR CONDITIONED MULTI PURPOSE HALL
- · SWIMMING POOL
- $\cdot$  GYM
- · POOL SIDE DECK
- · MANAGER'S CABIN