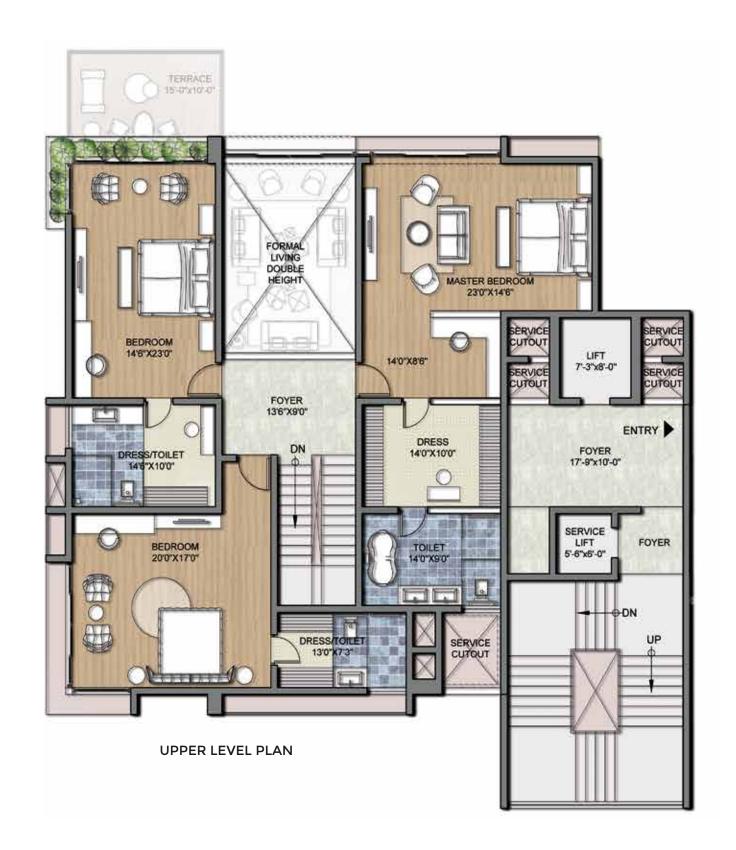

## west tower floor plan: left side

## west tower floor plan: right side

## west tower special features

- EFFICIENTLY PLANNED 4 BHK DUPLEXES WITH ONE BEDROOM ON THE LOWER LEVEL AND 3 BEDROOMS ON THE UPPER LEVEL
- · DOUBLE HEIGHT FORMAL LIVING AREA

# thoughtfully customised features in both towers

- DIRECT ENTRY FROM THE ELEVATOR INTO THE PRIVATE FOYER OF EACH APARTMENT
- EFFICIENT AND FUNCTIONAL INTERIOR LAYOUT TO MAXIMISE VIEW OF THE GOLF COURSE
- · SPACIOUS PRIVATE TERRACE
- · FOUR ALLOTTED CAR PARKS PER APARTMENT
- SEPARATE SERVICE ELEVATOR AND ENTRY TO SERVANT QUARTERS
- FULLY AIRCONDITIONED APARTMENT