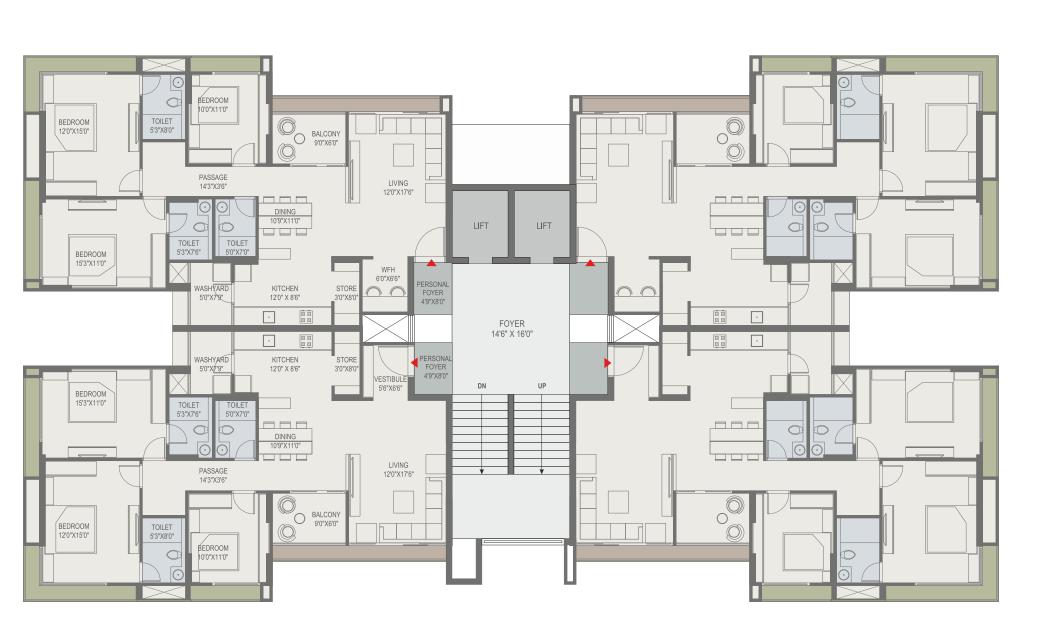

## AMENITIES =

14 Floors | 5 Towers | Top Floors with Penthouses | 2 Alloted Parkings per Apartment Adequate Parking for Guests | Personal Foyer for Individual Apartments | Power Backup