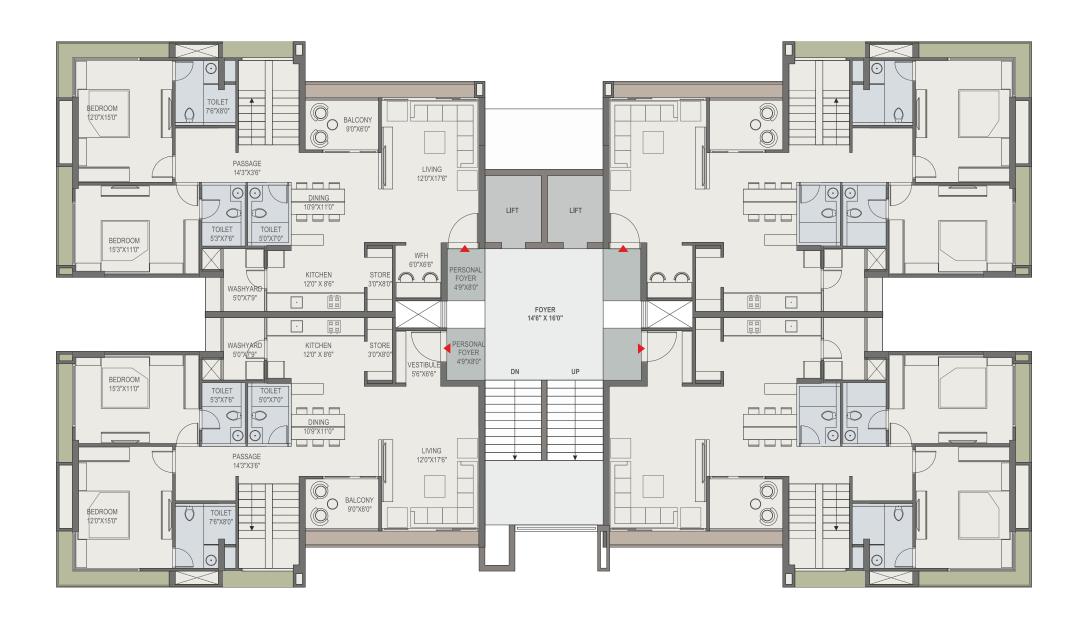

## AMENITIES =

14 Floors | 5 Towers | Top Floors with Penthouses | 2 Alloted Parkings per Apartment Adequate Parking for Guests | Personal Foyer for Individual Apartments | Power Backup