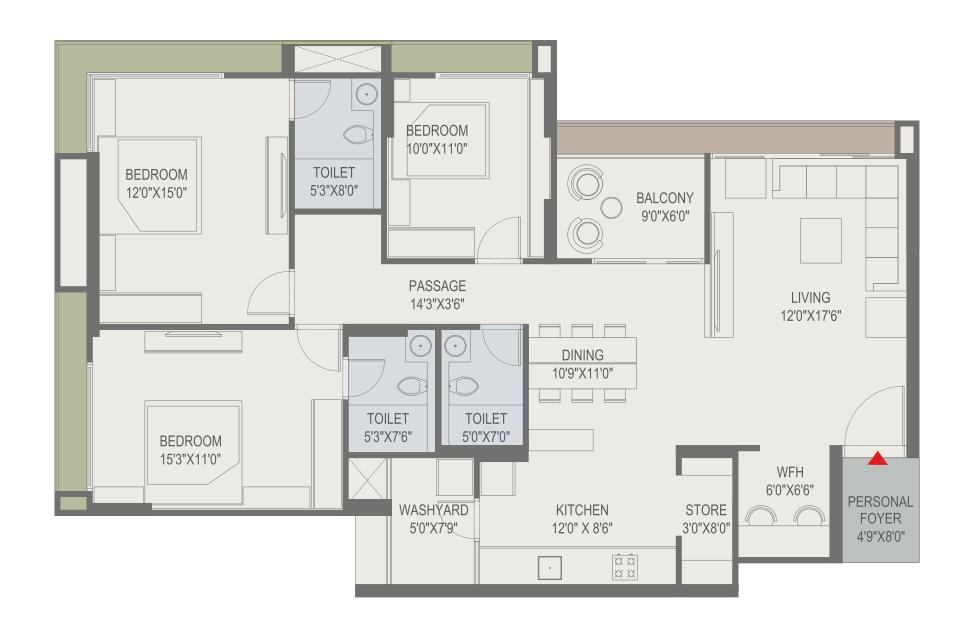

# GREENVIEW 3 BHK + WFH Apartments

Own the tranquility and calmness for life

## AMENITIES =

14 Floors | 5 Towers | Top Floors with Penthouses | 2 Alloted Parkings per Apartment Adequate Parking for Guests | Personal Foyer for Individual Apartments | Power Backup

#### Flooring

- Vitrified Tiles in Drawing, Living, Dining & Bedrooms
- Granite Platform with S.S. Sink & Tiles In Kitchen upto Beam Level
- Natural Granite / Rustic Tiles in Balcony

#### Colour

- Internal Putty Finish
- Exterior 100% Acrylic Paint

#### Doors

- Laminated Doors
- Video Door Phone

#### Windows

• Anodised / Powder Coated Single Glazed **Aluminium Windows** 

#### Toilets

- Glazed / Ceramic Tiles up to Lintel Level
- Counter Basin / Wall Hung Basin
- Branded EWC Couple Closet
- Branded CP Brass Fittings

#### Electrification

- 3 Phase Concealed ISI Copper Wiring with Modular Switch
- MCB Distribution Panel

Adani Gas Pipeline

SCAN THIS FOR

INQUIRY | LOCATION | PLAN
PHOTOS | BROCHURE | PRICE LIST