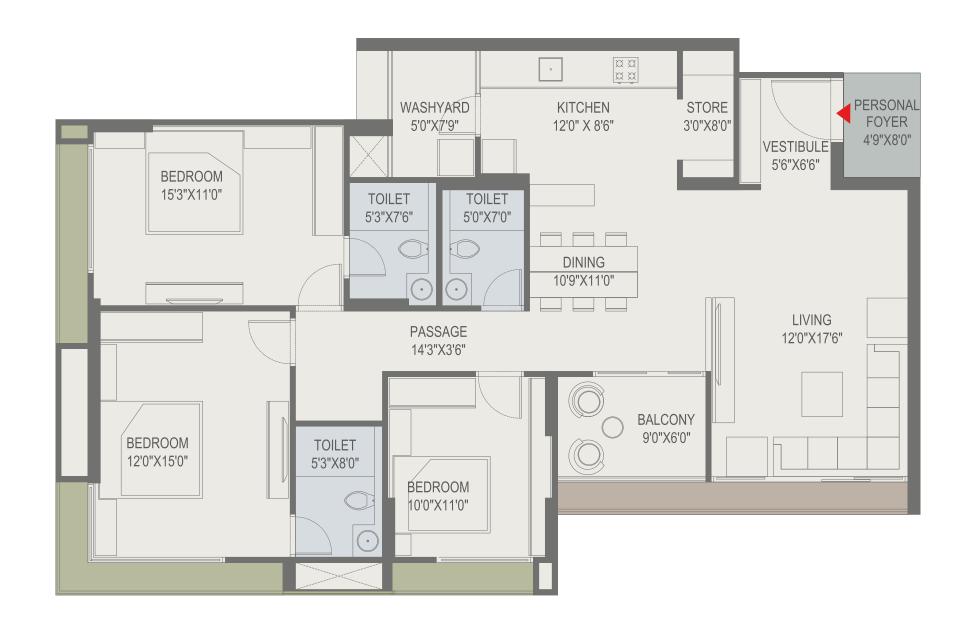

## AMENITIES =

14 Floors | 5 Towers | Top Floors with Penthouses | 2 Alloted Parkings per Apartment Adequate Parking for Guests | Personal Foyer for Individual Apartments | Power Backup