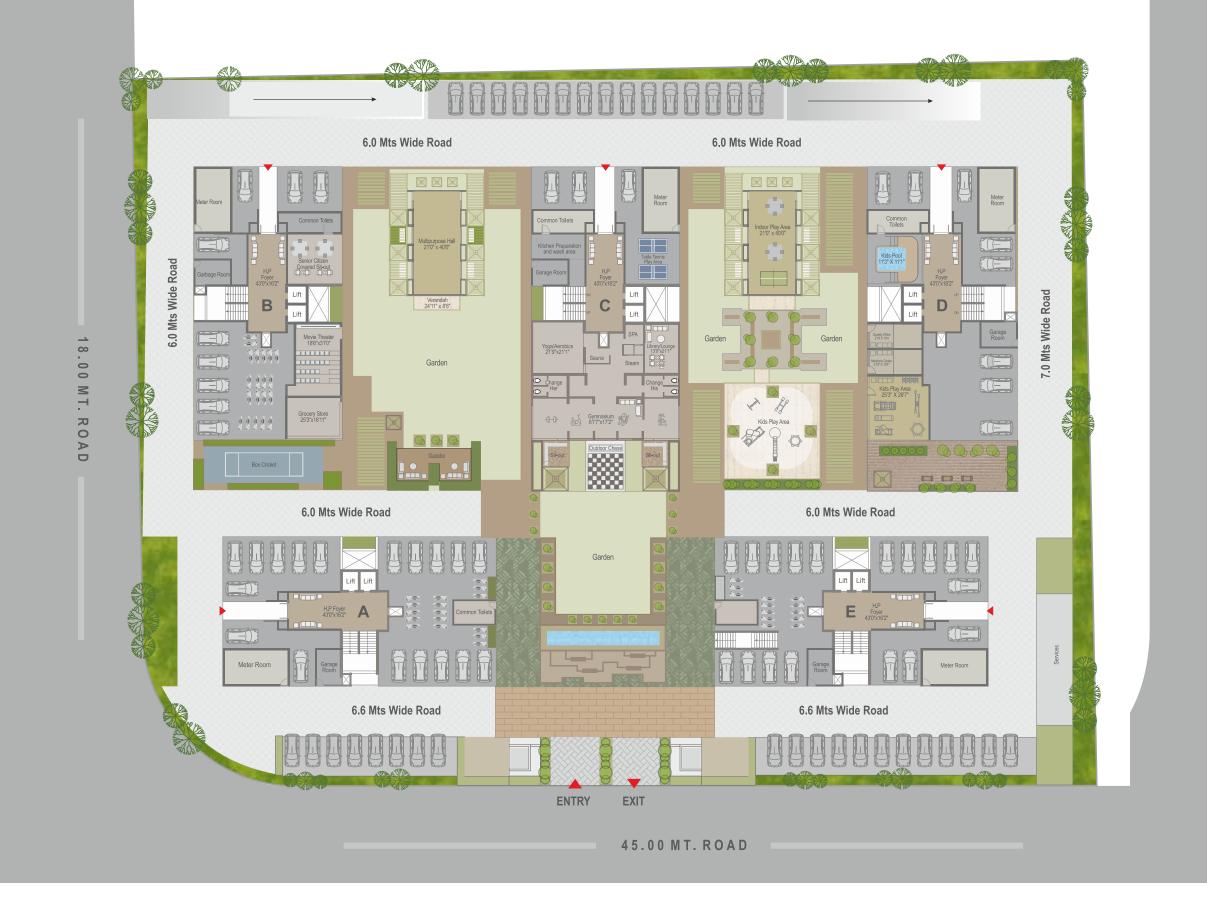

## AMENITIES =

14 Floors | 5 Towers | Top Floors with Penthouses | 2 Alloted Parkings per Apartment Adequate Parking for Guests | Personal Foyer for Individual Apartments | Power Backup

## HEAVEN AMIDST THE GREENS

Along with the smartly planned spacious homes and soothing green views, a kingdom of heaven is laid out for you, to play, recreate and live life to the fullest.