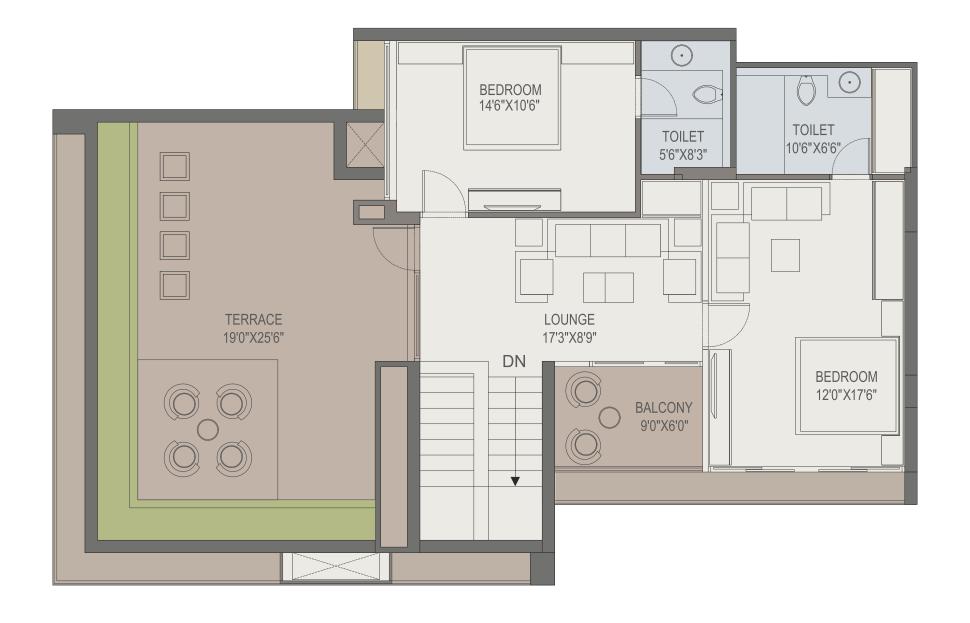

f 3500+ Families



Enables Better Health due to Clean & Fresh Air



Convenience of Shoppers' Plaza



Lakeside Promenade



Football Ground



Cricket Ground



The Belvedere Golf & Country Club



Lord Shiva & Jain Temples in the Township



Pre-school and College Facility



Waste Management & Water Treatment Facility



Internal Bus Service



Intra-township Cycling

## AMENITIES =



14 Floors | 5 Towers | Top Floors with Penthouses | 2 Alloted Parkings per Apartment Adequate Parking for Guests | Personal Foyer for Individual Apartments | Power Backup

## HEAVEN AMIDST THE GREENS



Along with the smartly planned spacious homes and soothing green views, a kingdom of heaven is laid out for you, to play, recreate and live life to the fullest.















































## SPECIFICATIONS

#### Flooring

- Vitrified Tiles in Drawing, Living, Dining & Bedrooms
- Granite Platform with S.S. Sink & Tiles In Kitchen upto Beam Level
- Natural Granite / Rustic Tiles in Balcony

#### Colour

- Internal Putty Finish
- Exterior 100% Acrylic Paint

#### Doors

- Laminated Doors
- Video Door Phone

#### Windows

• Anodised / Powder Coated Single Glazed **Aluminium Windows** 

#### Toilets

- Glazed / Ceramic Tiles up to Lintel Level
- Counter Basin / Wall Hung Basin
- Branded EWC Couple Closet
- Branded CP Brass Fittings

#### Electrification

- 3 Phase Concealed ISI Copper Wiring with Modular Switch
- MCB Distribution Panel

Adani Gas Pipeline



SCAN THIS FOR

INQUIRY | LOCATION | PLAN
PHOTOS | BROCHURE | PRICE LIST



#### TERMS

- All rights are reserved by th