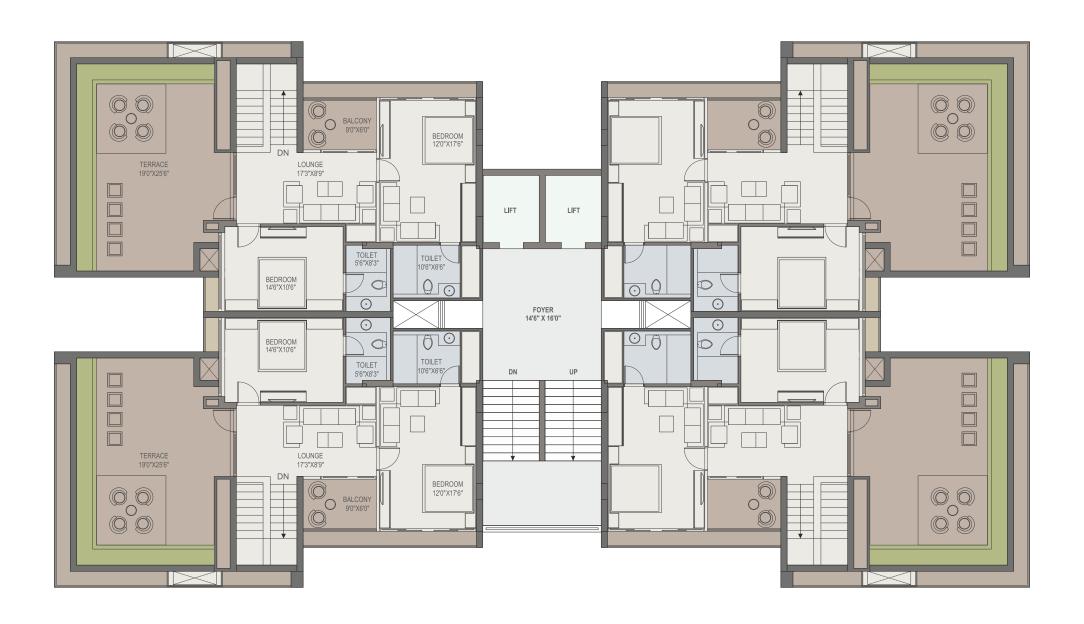

## AMENITIES =

14 Floors | 5 Towers | Top Floors with Penthouses | 2 Alloted Parkings per Apartment Adequate Parking for Guests | Personal Foyer for Individual Apartments | Power Backup