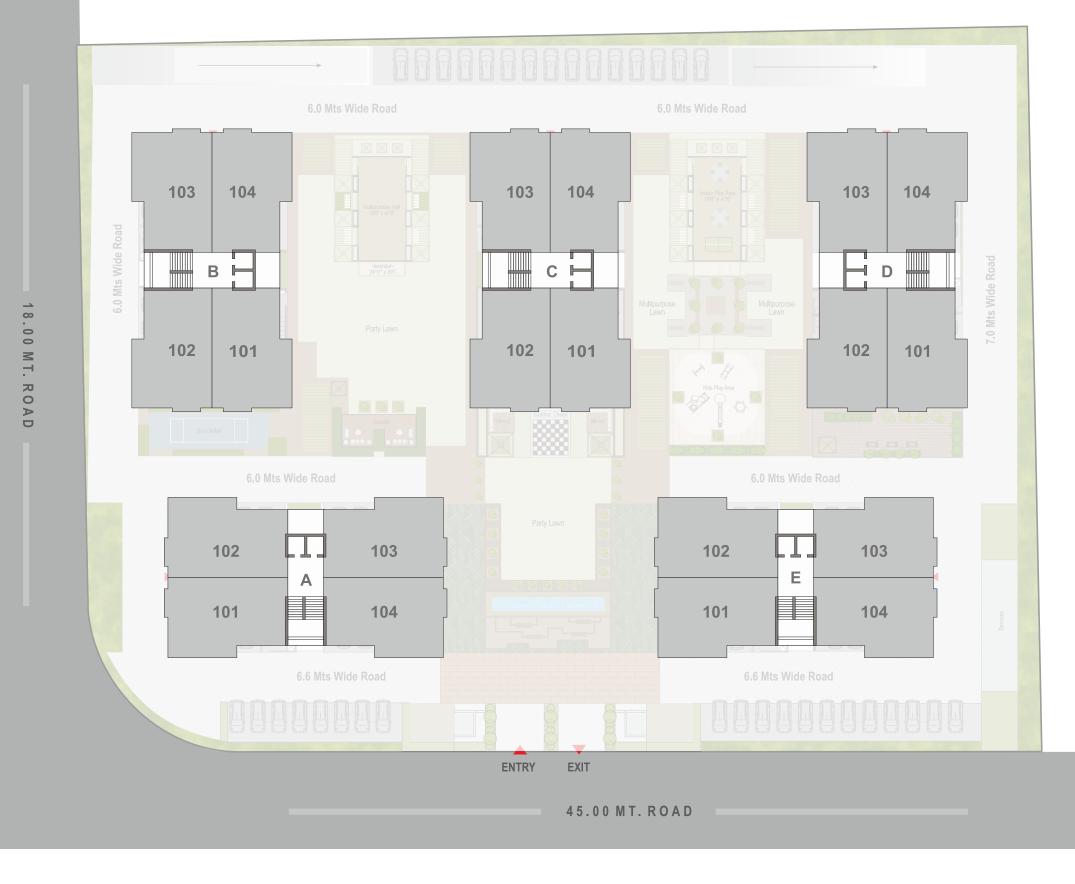

## AMENITIES =

14 Floors | 5 Towers | Top Floors with Penthouses | 2 Alloted Parkings per Apartment Adequate Parking for Guests | Personal Foyer for Individual Apartments | Power Backup