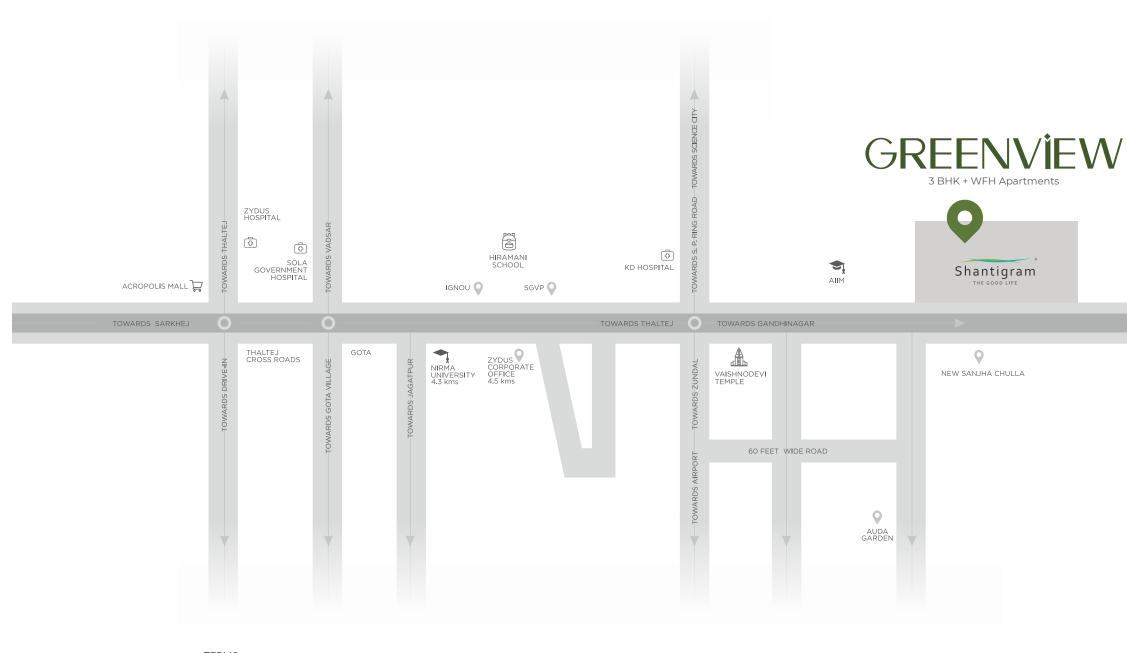

#### SITE ADDRESS

Greenview, Adani Shantigram Township, Nr. Vaishnodevi Circle, Ahmedabad