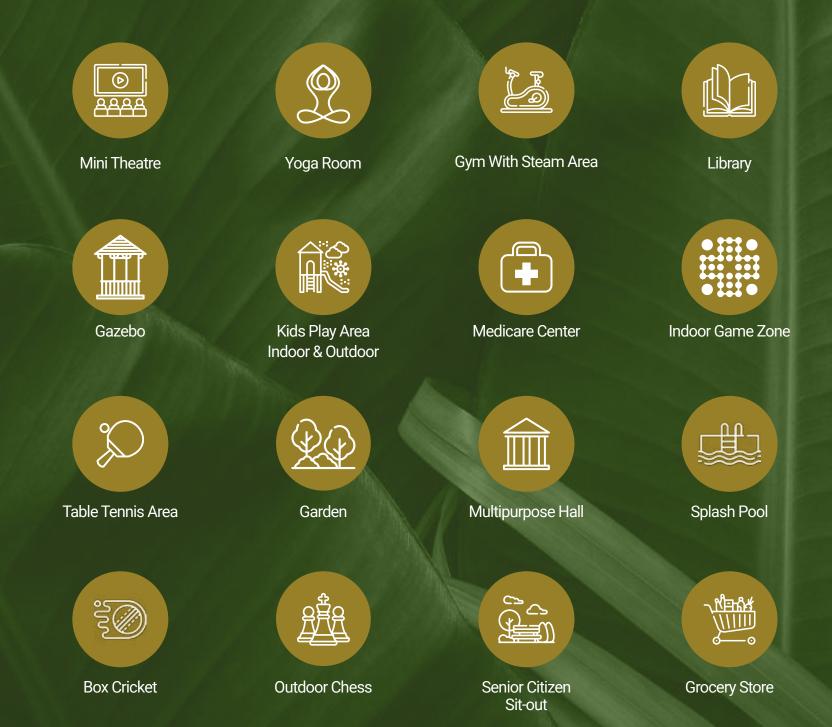

## HEAVEN AMIDST THE GREENS

Along with the smartly planned spacious homes and soothing green views, a kingdom of heaven is laid out for you, to play, recreate and live life to the fullest.