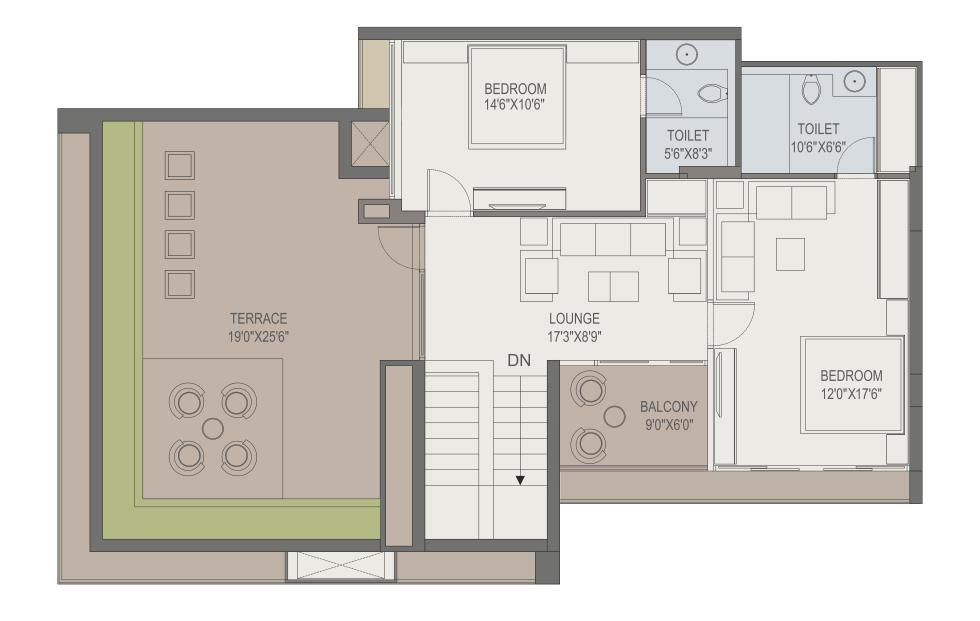

# GREENVIEW 3 BHK + WFH Apartments

Own the tranquility and calmness for life

## AMENITIES =

14 Floors | 5 Towers | Top Floors with Penthouses | 2 Alloted Parkings per Apartment Adequate Parking for Guests | Personal Foyer for Individual Apartments | Power Backup