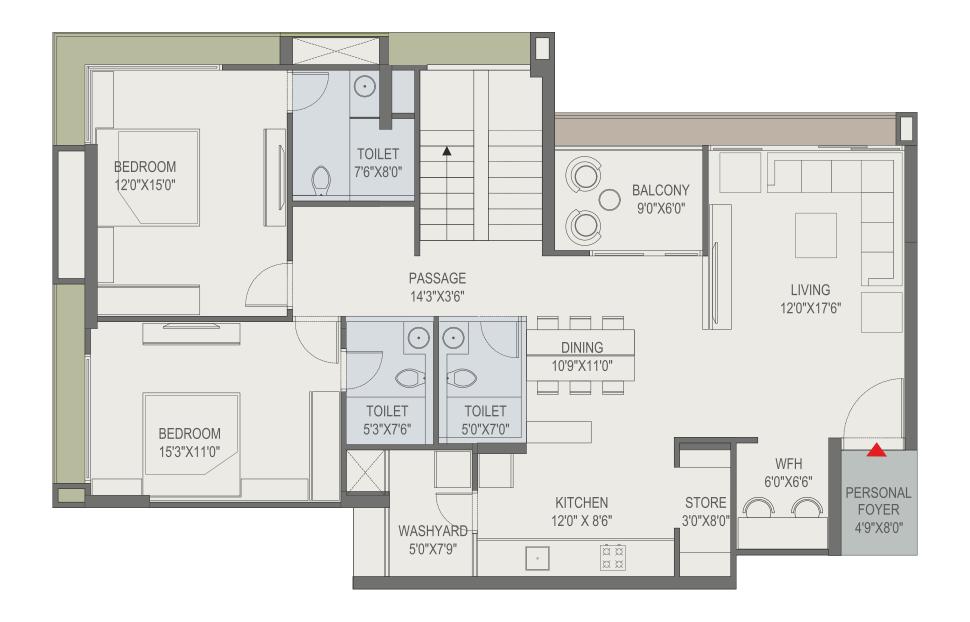

# GREENVIEW 3 BHK + WFH Apartments

Own the tranquility and calmness for life

## AMENITIES =

14 Floors | 5 Towers | Top Floors with Penthouses | 2 Alloted Parkings per Apartment Adequate Parking for Guests | Personal Foyer for Individual Apartments | Power Backup