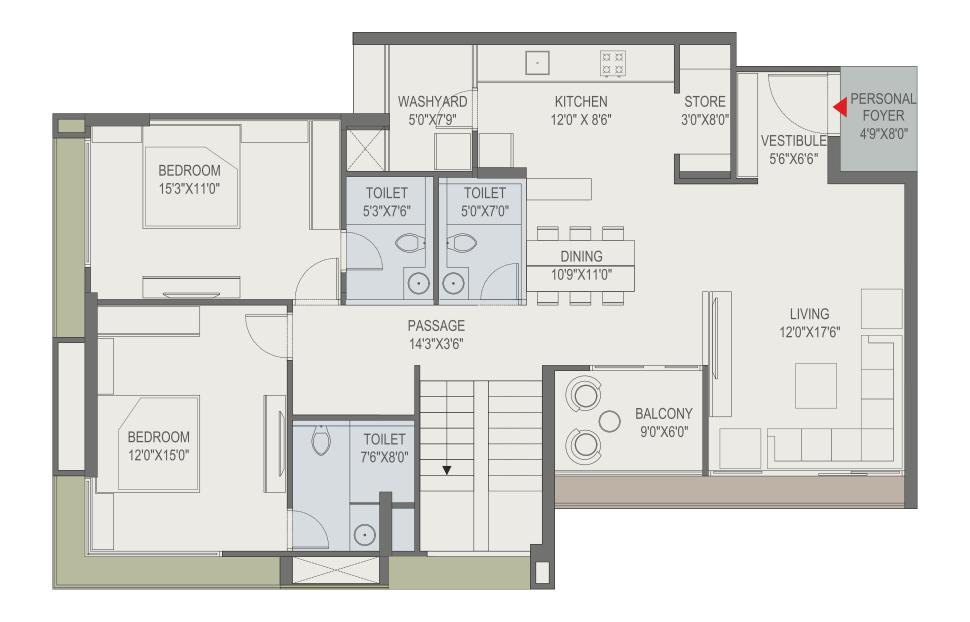

# GREENVIEW 3 BHK + WFH Apartments

Own the tranquility and calmness for life

## AMENITIES =

14 Floors | 5 Towers | Top Floors with Penthouses | 2 Alloted Parkings per Apartment Adequate Parking for Guests | Personal Foyer for Individual Apartments | Power Backup